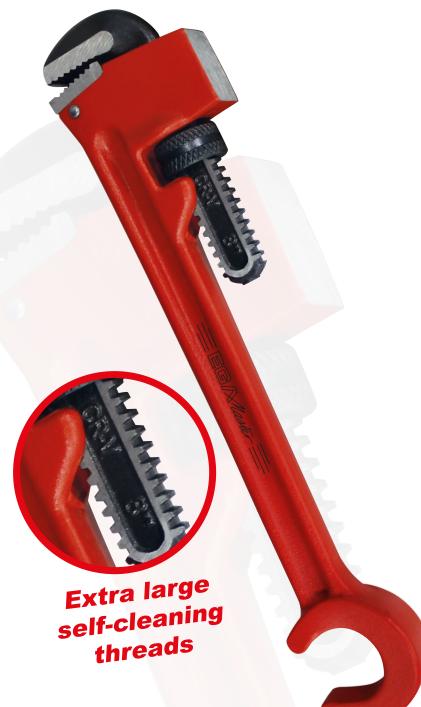

It allows the operator to use a single wrench for a wide range of different valves.

- 3. Graduations on hook jaw show approximate size of opening for different pipe sizes.
- Replaceable, twice hardened alloy steel jaws. Precision-milled, biased tooth design maximizes gripping strength and tool life.
- 5. Riveted jaw.

- 6. Knurled adjustment nut for easy one-handed operation.
- 7. Large flange prevents nut from being inadvertently rotated when wrench is set down.
- 8. High resistance and tolerance.
- 9. Comprises a flat hitting area making it possible to be used as a hammer.