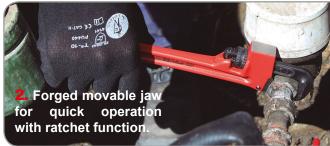

- 6. Knurled adjustment nut for easy one-handed operation.
- 7. Large flange prevents nut from being inadvertently rotated when wrench is set down.
- 8. High resistance and tolerance.
- 9. Comprises a flat hitting area making it possible to be used as a hammer.