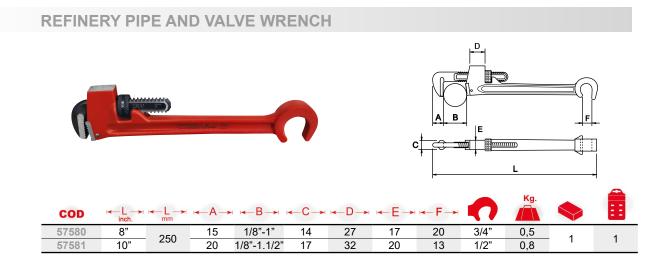

## REFINERY PIPE AND VALVE WRENCH

EGA Master refinery pipe and valve wrench is specially designed to be used in the most demanding applications such as refineries, petrochemical companies and oil and gas pipelines.

It allows the operator to use a single wrench for a wide range of different valves.

- 3. Graduations on hook jaw show approximate size of opening for different pipe sizes.
- Replaceable, twice hardened alloy steel jaws. Precision-milled, biased tooth design maximizes gripping strength and tool life.
- 5. Riveted jaw.

- 6. Knurled adjustment nut for easy one-handed operation.
- 7. Large flange prevents nut from being inadvertently rotated when wrench is set down.
- 8. High resistance and tolerance.
- 9. Comprises a flat hitting area making it possible to be used as a hammer.