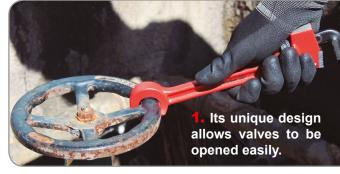

## REFINERY PIPE AND VALVE WRENCH

EGA Master refinery pipe and valve wrench is specially designed to be used in the most demanding applications such as refineries, petrochemical companies and oil and gas pipelines.

It allows the operator to use a single wrench for a wide range of different valves.

- 3. Graduations on hook jaw show approximate size of opening for different pipe sizes.
- Replaceable, twice hardened alloy steel jaws. Precision-milled, biased tooth design maximizes gripping strength and tool life.
- 5. Riveted jaw.