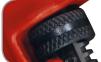

It allows the operator to use a single wrench for a wide range of different valves.

- 3. Graduations on hook jaw show approximate size of opening for different pipe sizes.
- Replaceable, twice hardened alloy steel jaws. Precision-milled, biased tooth design maximizes gripping strength and tool life.
- 5. Riveted jaw.

- 6. Knurled adjustment nut for easy one-handed operation.
- 7. Large flange prevents nut from being inadvertently rotated when wrench is set down.
- 8. High resistance and tolerance.
- 9. Comprises a flat hitting area making it possible to be used as a hammer.