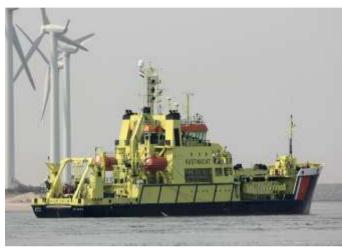

## Creating a safer environment Renewing of the gratings on board of the Dutch M/V Arca under the oil sweeping booms.

For many years galvanised gratings are used. The problem of this type of gratings are especially on board of seagoing vessels that in this environment they start corroding. Another problem is when the area under this gratings must be cleaned those panels very heavy so its for the crew not the most easy to handle this.