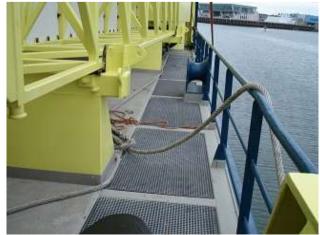

## Creating a safer environment Renewing of the gratings on board of the Dutch M/V Arca under the oil sweeping booms.

For many years galvanised gratings are used. The problem of this type of gratings are especially on board of seagoing vessels that in this environment they start corroding. Another problem is when the area under this gratings must be cleaned those panels very heavy so its for the crew not the most easy to handle this.

They have chosen now for the Moulded Gratings with an embedded grit top surface from Swiss Solutions because all of the benefits of this product. This Moulded Gratings are supplied in a standard Grey colour and where cut in the right dimensions in the factory. Only small cuts at some points had to be made on board.

Cutting panels with Jigsaw

Before, the corroded steel gratings

Only small cuts had to be made on board

After, the new Swiss Solutions Gratings