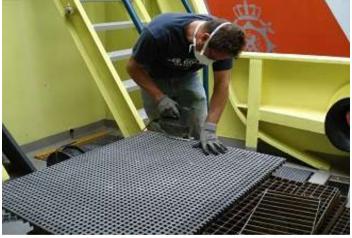

They have chosen now for the Moulded Gratings with an embedded grit top surface from Swiss Solutions because all of the benefits of this product. This Moulded Gratings are supplied in a standard Grey colour and where cut in the right dimensions in the factory. Only small cuts at some points had to be made on board.

Cutting panels with Jigsaw

Before, the corroded steel gratings

Only small cuts had to be made on board

After, the new Swiss Solutions Gratings