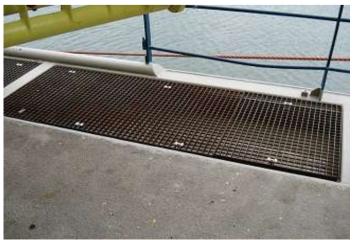

## Creating a safer environment Renewing of the gratings on board of the Dutch M/V Arca under the oil sweeping booms.

For many years galvanised gratings are used. The problem of this type of gratings are especially on board of seagoing vessels that in this environment they start corroding. Another problem is when the area under this gratings must be cleaned those panels very heavy so its for the crew not the most easy to handle this.

They have chosen now for the Moulded Gratings with an embedded grit top surface from Swiss Solutions because all of the benefits of this product. This Moulded Gratings are supplied in a standard Grey colour and where cut in the right dimensions in the factory. Only small cuts at some points had to be made on board.

Cutting panels with Jigsaw

Before, the corroded steel gratings

Only small cuts had to be made on board

After, the new Swiss Solutions Gratings