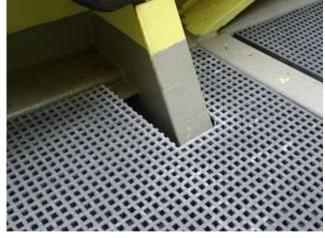

They have chosen now for the Moulded Gratings with an embedded grit top surface from Swiss Solutions because all of the benefits of this product. This Moulded Gratings are supplied in a standard Grey colour and where cut in the right dimensions in the factory. Only small cuts at some points had to be made on board.

Cutting panels with Jigsaw

Before, the corroded steel gratings

Only small cuts had to be made on board

After, the new Swiss Solutions Gratings