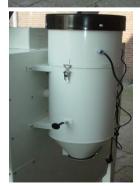

620203 Dust remover for blasting cabinet

Complete with air gun. Can be used with the Wencon Blaster

Omschrijving

Blasting cabinet type 220 Dimension 830x530x220 WxDxH

50 kilo

Door on right side Including light