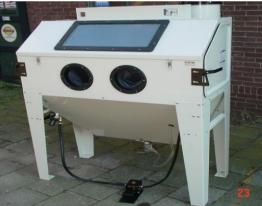

## 620202 Blasting cabinet type 500

Dimension inside 1210x610x580 mm Dimension outside 1220x620x1530 mm Foot switch included Door left+right+on top 150 kilo Including light Including blasting gun and nozzles Complete with vacuum clean filter unit For dust removing