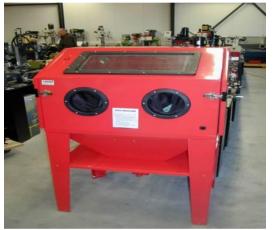

## 620202 Blasting cabinet type 500

Dimension inside 1210x610x580 mm Dimension outside 1220x620x1530 mm Foot switch included Door left+right+on top 150 kilo Including light Including blasting gun and nozzles Complete with vacuum clean filter unit For dust removing