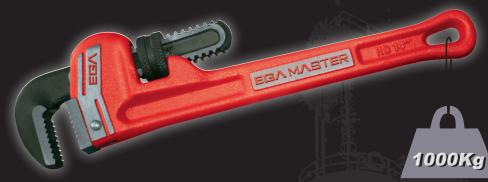

## MADE OF APC Accurate Precision Casting

TWICE THE RESISTANCE of the required levels of the world's strictest standard GGG-W-651-E

HD14" = Resists 1000kgs, the equivalent of 12 people!

- High strength and minimum weight
- ► Practically doubles American standard specifications GGG-W-651-E Tipo 2, Class A
- The unique profile handles are made from APC
- Less effort and greater comfort due to its wide gripping surface

EGA Master Heavy Duty Pipe Wrenches are specially designed for the most demanding industrial applications including Oil & Gas, Mining...

LEADER IN INNOVATION

THE MOST AWARDED

LEADER IN 150 COUNTRIES