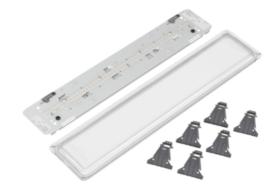

## Description

The MIR G2 KIT (Marine) is energy saving and offers a long lifetime. It is very easy to convert from T8 to LED technology.

To upgrade from MIR T8 or MIR LED to MIR G2 (Marine) you find everything you need in the kit: Geartray (including driver, LED and MIR quick connector), new MIR G2 Diffuser and new MIR G2 clips.

NB --- For emergency versions with EXTERNAL battery (EB) : Battery must be ordered separately ---- When you convert from MIR T8 or MIR LED , you must use the same high battery type. For internal battery versions , battery is included in the kit.