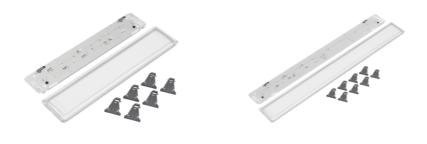

## Description

The MIR G2 KIT (Marine) is energy saving and offers a long lifetime. It is very easy to convert from T8 to LED technology.

To upgrade from MIR T8 or MIR LED to MIR G2 (Marine) you find everything you need in the kit: Geartray (including driver, LED and MIR quick connector), new MIR G2 Diffuser and new MIR G2 clips.

NB --- For emergency versions with EXTERNAL battery (EB) : Battery must be ordered separately ---- When you convert from MIR T8 or MIR LED , you must use the same high battery type. For internal battery versions , battery is included in the kit.