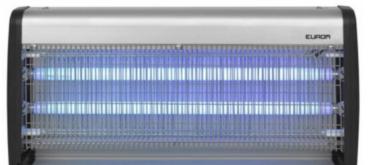

#### 021803 Insect killer Metal 40-2

Weight 2,9 kilo

Reach 150 m<sup>2</sup> Lamps 2 x 15 W UV Consumption 45 W

220-240V 50Hz Grid voltage 2500V Body plastic + metal

With attractant reservoir Reach 200 m<sup>2</sup> Lamps 2 x 20 W UV Consumption 60 W 220-240V 50Hz Grid voltage 2500V Body plastic + metal Dimension 9,8x65,5x30 cm Weight 3,4 kilo Free standing and hanging possible