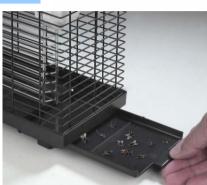

**Insect killer Metal 30-2** With attractant reservoir

Dimension 9,8x39x30 cm

| 11111 | 11111 | TITT   | - | EURO  | 21 |
|-------|-------|--------|---|-------|----|
| 1111  |       | ii iii |   |       |    |
|       |       |        |   |       |    |
|       |       |        |   |       |    |
|       |       |        |   |       |    |
|       |       |        |   |       | T. |
|       |       |        |   |       | 10 |
|       |       |        |   | +++++ |    |