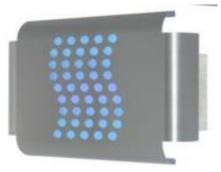

WALL-FLY Design Wall mounted model with glue board. Ideal for offices, restaurants, receptions etc. Nice modern design.

| 021860 | Insect killer Wall-fly                               |
|--------|------------------------------------------------------|
|        | Wall mounted model with glue board.                  |
|        | Reach 90 m <sup>2</sup>                              |
|        | Lamp 1 x 18 W E27                                    |
|        | Consumption 35 W                                     |
|        | 230V AC                                              |
|        | Housing Stainless Steel 430 with zintec steel front. |
|        | Colour front white painted.                          |
|        | Dimension 45x20x14cm                                 |
|        | Weight 3,5 kilo                                      |
|        | Standard UV energy saver lamp                        |
|        |                                                      |
| 021861 | Insectendoder Wall-fly                               |

Insectendoder Wall-fly Wall mounted model with glue board. Reach 90 m<sup>2</sup> Lamp 1 x 18 W E27 Consumption 35 W 230V AC Housing Stainless Steel 430 with zintec steel front. Colour front white painted. Dimension 45x20x14cm Weight 3,5 kilo Shatter resistant UV energy saver lamp

021862 Insectendoder Wall-fly

Wall mounted model with glue board. Reach 90 m<sup>2</sup> Lamp 1 x 18 W E27 Consumption 35 W 230V AC Behuizing RVS 430 met staal verzinkt front **Colour front grained stainless** Dimension 45x20x14cm Weight 3,5 kilo Standard UV energy saver lamp