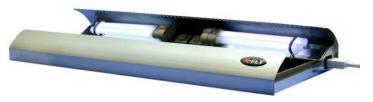

#### VULCAN 2 Industrial insect killer

| 021812  | Insect killer Vulcan 2                                            |                                                                                                                                                                                                                                                                                                                                                                                                                                                                                                                                                                                                                                                                                                                                                                                                                                                                                                                                                                                                                                                                                                                                                                                                                                                                                                                                                                                                                                                                                                                                                                                                                                                                                                                                                                                                                                                                                                                                                                                                                                                                                                                                |
|---------|-------------------------------------------------------------------|--------------------------------------------------------------------------------------------------------------------------------------------------------------------------------------------------------------------------------------------------------------------------------------------------------------------------------------------------------------------------------------------------------------------------------------------------------------------------------------------------------------------------------------------------------------------------------------------------------------------------------------------------------------------------------------------------------------------------------------------------------------------------------------------------------------------------------------------------------------------------------------------------------------------------------------------------------------------------------------------------------------------------------------------------------------------------------------------------------------------------------------------------------------------------------------------------------------------------------------------------------------------------------------------------------------------------------------------------------------------------------------------------------------------------------------------------------------------------------------------------------------------------------------------------------------------------------------------------------------------------------------------------------------------------------------------------------------------------------------------------------------------------------------------------------------------------------------------------------------------------------------------------------------------------------------------------------------------------------------------------------------------------------------------------------------------------------------------------------------------------------|
|         | Flicker-free technology                                           |                                                                                                                                                                                                                                                                                                                                                                                                                                                                                                                                                                                                                                                                                                                                                                                                                                                                                                                                                                                                                                                                                                                                                                                                                                                                                                                                                                                                                                                                                                                                                                                                                                                                                                                                                                                                                                                                                                                                                                                                                                                                                                                                |
|         | Reach 80 m <sup>2</sup>                                           |                                                                                                                                                                                                                                                                                                                                                                                                                                                                                                                                                                                                                                                                                                                                                                                                                                                                                                                                                                                                                                                                                                                                                                                                                                                                                                                                                                                                                                                                                                                                                                                                                                                                                                                                                                                                                                                                                                                                                                                                                                                                                                                                |
|         | Lamps 2 x 15 W T8                                                 |                                                                                                                                                                                                                                                                                                                                                                                                                                                                                                                                                                                                                                                                                                                                                                                                                                                                                                                                                                                                                                                                                                                                                                                                                                                                                                                                                                                                                                                                                                                                                                                                                                                                                                                                                                                                                                                                                                                                                                                                                                                                                                                                |
|         | Consumption 35 W                                                  |                                                                                                                                                                                                                                                                                                                                                                                                                                                                                                                                                                                                                                                                                                                                                                                                                                                                                                                                                                                                                                                                                                                                                                                                                                                                                                                                                                                                                                                                                                                                                                                                                                                                                                                                                                                                                                                                                                                                                                                                                                                                                                                                |
|         | 220-240V 50/60Hz                                                  |                                                                                                                                                                                                                                                                                                                                                                                                                                                                                                                                                                                                                                                                                                                                                                                                                                                                                                                                                                                                                                                                                                                                                                                                                                                                                                                                                                                                                                                                                                                                                                                                                                                                                                                                                                                                                                                                                                                                                                                                                                                                                                                                |
|         | With Glue board                                                   | and the second s |
|         | Housing SS/ABS                                                    |                                                                                                                                                                                                                                                                                                                                                                                                                                                                                                                                                                                                                                                                                                                                                                                                                                                                                                                                                                                                                                                                                                                                                                                                                                                                                                                                                                                                                                                                                                                                                                                                                                                                                                                                                                                                                                                                                                                                                                                                                                                                                                                                |
|         | Dimension 11,5x65x36,5 cm                                         |                                                                                                                                                                                                                                                                                                                                                                                                                                                                                                                                                                                                                                                                                                                                                                                                                                                                                                                                                                                                                                                                                                                                                                                                                                                                                                                                                                                                                                                                                                                                                                                                                                                                                                                                                                                                                                                                                                                                                                                                                                                                                                                                |
|         | Weight 3,5 kilo                                                   |                                                                                                                                                                                                                                                                                                                                                                                                                                                                                                                                                                                                                                                                                                                                                                                                                                                                                                                                                                                                                                                                                                                                                                                                                                                                                                                                                                                                                                                                                                                                                                                                                                                                                                                                                                                                                                                                                                                                                                                                                                                                                                                                |
|         | Philips Master Actinic lamps, shatter resistant                   |                                                                                                                                                                                                                                                                                                                                                                                                                                                                                                                                                                                                                                                                                                                                                                                                                                                                                                                                                                                                                                                                                                                                                                                                                                                                                                                                                                                                                                                                                                                                                                                                                                                                                                                                                                                                                                                                                                                                                                                                                                                                                                                                |
| 021813  | Insect killer Vulcan 3                                            |                                                                                                                                                                                                                                                                                                                                                                                                                                                                                                                                                                                                                                                                                                                                                                                                                                                                                                                                                                                                                                                                                                                                                                                                                                                                                                                                                                                                                                                                                                                                                                                                                                                                                                                                                                                                                                                                                                                                                                                                                                                                                                                                |
|         | Flicker-free technology                                           |                                                                                                                                                                                                                                                                                                                                                                                                                                                                                                                                                                                                                                                                                                                                                                                                                                                                                                                                                                                                                                                                                                                                                                                                                                                                                                                                                                                                                                                                                                                                                                                                                                                                                                                                                                                                                                                                                                                                                                                                                                                                                                                                |
|         | Reach 110 m <sup>2</sup>                                          | the state of the s |
|         | Lamps 3 x 15 W T8                                                 |                                                                                                                                                                                                                                                                                                                                                                                                                                                                                                                                                                                                                                                                                                                                                                                                                                                                                                                                                                                                                                                                                                                                                                                                                                                                                                                                                                                                                                                                                                                                                                                                                                                                                                                                                                                                                                                                                                                                                                                                                                                                                                                                |
|         | Consumption 55 W                                                  |                                                                                                                                                                                                                                                                                                                                                                                                                                                                                                                                                                                                                                                                                                                                                                                                                                                                                                                                                                                                                                                                                                                                                                                                                                                                                                                                                                                                                                                                                                                                                                                                                                                                                                                                                                                                                                                                                                                                                                                                                                                                                                                                |
|         | 220-240V 50/60Hz                                                  |                                                                                                                                                                                                                                                                                                                                                                                                                                                                                                                                                                                                                                                                                                                                                                                                                                                                                                                                                                                                                                                                                                                                                                                                                                                                                                                                                                                                                                                                                                                                                                                                                                                                                                                                                                                                                                                                                                                                                                                                                                                                                                                                |
|         | With Glue board                                                   |                                                                                                                                                                                                                                                                                                                                                                                                                                                                                                                                                                                                                                                                                                                                                                                                                                                                                                                                                                                                                                                                                                                                                                                                                                                                                                                                                                                                                                                                                                                                                                                                                                                                                                                                                                                                                                                                                                                                                                                                                                                                                                                                |
|         | Housing SS/ABS                                                    |                                                                                                                                                                                                                                                                                                                                                                                                                                                                                                                                                                                                                                                                                                                                                                                                                                                                                                                                                                                                                                                                                                                                                                                                                                                                                                                                                                                                                                                                                                                                                                                                                                                                                                                                                                                                                                                                                                                                                                                                                                                                                                                                |
|         | Dimension 11,5x65x36,5 cm                                         |                                                                                                                                                                                                                                                                                                                                                                                                                                                                                                                                                                                                                                                                                                                                                                                                                                                                                                                                                                                                                                                                                                                                                                                                                                                                                                                                                                                                                                                                                                                                                                                                                                                                                                                                                                                                                                                                                                                                                                                                                                                                                                                                |
|         | Weight 4,0 kilo                                                   |                                                                                                                                                                                                                                                                                                                                                                                                                                                                                                                                                                                                                                                                                                                                                                                                                                                                                                                                                                                                                                                                                                                                                                                                                                                                                                                                                                                                                                                                                                                                                                                                                                                                                                                                                                                                                                                                                                                                                                                                                                                                                                                                |
|         | Philips Master Actinic lamps, shatter resistant                   |                                                                                                                                                                                                                                                                                                                                                                                                                                                                                                                                                                                                                                                                                                                                                                                                                                                                                                                                                                                                                                                                                                                                                                                                                                                                                                                                                                                                                                                                                                                                                                                                                                                                                                                                                                                                                                                                                                                                                                                                                                                                                                                                |
| 021814  | Insect killer Vulcan 2 IP65                                       |                                                                                                                                                                                                                                                                                                                                                                                                                                                                                                                                                                                                                                                                                                                                                                                                                                                                                                                                                                                                                                                                                                                                                                                                                                                                                                                                                                                                                                                                                                                                                                                                                                                                                                                                                                                                                                                                                                                                                                                                                                                                                                                                |
|         | Flicker-free technology                                           |                                                                                                                                                                                                                                                                                                                                                                                                                                                                                                                                                                                                                                                                                                                                                                                                                                                                                                                                                                                                                                                                                                                                                                                                                                                                                                                                                                                                                                                                                                                                                                                                                                                                                                                                                                                                                                                                                                                                                                                                                                                                                                                                |
|         | Reach 80 m <sup>2</sup>                                           |                                                                                                                                                                                                                                                                                                                                                                                                                                                                                                                                                                                                                                                                                                                                                                                                                                                                                                                                                                                                                                                                                                                                                                                                                                                                                                                                                                                                                                                                                                                                                                                                                                                                                                                                                                                                                                                                                                                                                                                                                                                                                                                                |
|         | Lamps 2 x 15 W T8                                                 |                                                                                                                                                                                                                                                                                                                                                                                                                                                                                                                                                                                                                                                                                                                                                                                                                                                                                                                                                                                                                                                                                                                                                                                                                                                                                                                                                                                                                                                                                                                                                                                                                                                                                                                                                                                                                                                                                                                                                                                                                                                                                                                                |
|         | Consumption 35 W                                                  |                                                                                                                                                                                                                                                                                                                                                                                                                                                                                                                                                                                                                                                                                                                                                                                                                                                                                                                                                                                                                                                                                                                                                                                                                                                                                                                                                                                                                                                                                                                                                                                                                                                                                                                                                                                                                                                                                                                                                                                                                                                                                                                                |
|         | 220-240V 50/60Hz                                                  |                                                                                                                                                                                                                                                                                                                                                                                                                                                                                                                                                                                                                                                                                                                                                                                                                                                                                                                                                                                                                                                                                                                                                                                                                                                                                                                                                                                                                                                                                                                                                                                                                                                                                                                                                                                                                                                                                                                                                                                                                                                                                                                                |
|         | With Glue board                                                   |                                                                                                                                                                                                                                                                                                                                                                                                                                                                                                                                                                                                                                                                                                                                                                                                                                                                                                                                                                                                                                                                                                                                                                                                                                                                                                                                                                                                                                                                                                                                                                                                                                                                                                                                                                                                                                                                                                                                                                                                                                                                                                                                |
|         | Housing SS/ABS                                                    |                                                                                                                                                                                                                                                                                                                                                                                                                                                                                                                                                                                                                                                                                                                                                                                                                                                                                                                                                                                                                                                                                                                                                                                                                                                                                                                                                                                                                                                                                                                                                                                                                                                                                                                                                                                                                                                                                                                                                                                                                                                                                                                                |
|         | Dimension 11,5x65x36,5 cm                                         |                                                                                                                                                                                                                                                                                                                                                                                                                                                                                                                                                                                                                                                                                                                                                                                                                                                                                                                                                                                                                                                                                                                                                                                                                                                                                                                                                                                                                                                                                                                                                                                                                                                                                                                                                                                                                                                                                                                                                                                                                                                                                                                                |
|         | Weight 3,5 kilo                                                   |                                                                                                                                                                                                                                                                                                                                                                                                                                                                                                                                                                                                                                                                                                                                                                                                                                                                                                                                                                                                                                                                                                                                                                                                                                                                                                                                                                                                                                                                                                                                                                                                                                                                                                                                                                                                                                                                                                                                                                                                                                                                                                                                |
|         | Philips Master Actinic lamps, shatter resistant                   |                                                                                                                                                                                                                                                                                                                                                                                                                                                                                                                                                                                                                                                                                                                                                                                                                                                                                                                                                                                                                                                                                                                                                                                                                                                                                                                                                                                                                                                                                                                                                                                                                                                                                                                                                                                                                                                                                                                                                                                                                                                                                                                                |
| 021812L | Pack of 6 pieces Glue boards Vulcan 2                             |                                                                                                                                                                                                                                                                                                                                                                                                                                                                                                                                                                                                                                                                                                                                                                                                                                                                                                                                                                                                                                                                                                                                                                                                                                                                                                                                                                                                                                                                                                                                                                                                                                                                                                                                                                                                                                                                                                                                                                                                                                                                                                                                |
|         |                                                                   |                                                                                                                                                                                                                                                                                                                                                                                                                                                                                                                                                                                                                                                                                                                                                                                                                                                                                                                                                                                                                                                                                                                                                                                                                                                                                                                                                                                                                                                                                                                                                                                                                                                                                                                                                                                                                                                                                                                                                                                                                                                                                                                                |
| 021813  | Spare UV TL T8 Lamp 15W shatter resistant<br>Manufacturer Philips |                                                                                                                                                                                                                                                                                                                                                                                                                                                                                                                                                                                                                                                                                                                                                                                                                                                                                                                                                                                                                                                                                                                                                                                                                                                                                                                                                                                                                                                                                                                                                                                                                                                                                                                                                                                                                                                                                                                                                                                                                                                                                                                                |