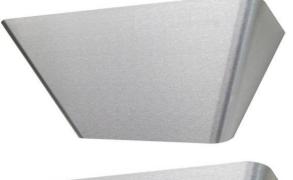

WALL-FLY Design Wall mounted model with glue board. Ideal for offices, restaurants, receptions etc. Nice modern design.

| 021860 | Insect killer Wall-fly                               |
|--------|------------------------------------------------------|
|        | Wall mounted model with glue board.                  |
|        | Reach 90 m <sup>2</sup>                              |
|        | Lamp 1 x 18 W E27                                    |
|        | Consumption 35 W                                     |
|        | 230V AC                                              |
|        | Housing Stainless Steel 430 with zintec steel front. |
|        | Colour front white painted.                          |
|        | Dimension 45x20x14cm                                 |
|        | Weight 3,5 kilo                                      |
|        | Standard UV energy saver lamp                        |
|        |                                                      |
| 021861 | Insectendoder Wall-fly                               |

Insectendoder Wall-fly Wall mounted model with glue board. Reach 90 m<sup>2</sup> Lamp 1 x 18 W E27 Consumption 35 W 230V AC Housing Stainless Steel 430 with zintec steel front. Colour front white painted. Dimension 45x20x14cm Weight 3,5 kilo Shatter resistant UV energy saver lamp