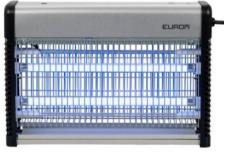

#### Insect spray's

021804

| Number | Description                        |
|--------|------------------------------------|
|        |                                    |
| 021801 | Insect killer Metal 16-2           |
|        | With attractant reservoir          |
|        | Reach 100 m <sup>2</sup>           |
|        | Lamps 2 x 8 W UV                   |
|        | Consumption 24 W                   |
|        | 220-240V 50Hz                      |
|        | Grid voltage 2200V                 |
|        | Body plastic + metal               |
|        | Dimension 9,8x35,7x30 cm           |
|        | Weight 2,1 kilo                    |
|        | Free standing and hanging possible |
|        |                                    |