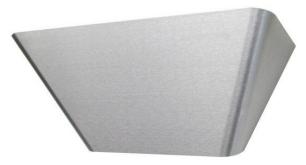

WALL-FLY Design Wall mounted model with glue board. Ideal for offices, restaurants, receptions etc. Nice modern design.

| 021860 | Insect killer Wall-fly                               |
|--------|------------------------------------------------------|
|        | Wall mounted model with glue board.                  |
|        | Reach 90 m <sup>2</sup>                              |
|        | Lamp 1 x 18 W E27                                    |
|        | Consumption 35 W                                     |
|        | 230V AC                                              |
|        | Housing Stainless Steel 430 with zintec steel front. |
|        | Colour front white painted.                          |
|        | Dimension 45x20x14cm                                 |
|        | Weight 3,5 kilo                                      |
|        | Standard UV energy saver lamp                        |
|        |                                                      |
| 021861 | Insectendoder Wall-fly                               |

Insectendoder Wall-fly Wall mounted model with glue board. Reach 90 m<sup>2</sup> Lamp 1 x 18 W E27 Consumption 35 W 230V AC Housing Stainless Steel 430 with zintec steel front. Colour front white painted. Dimension 45x20x14cm Weight 3,5 kilo Shatter resistant UV energy saver lamp