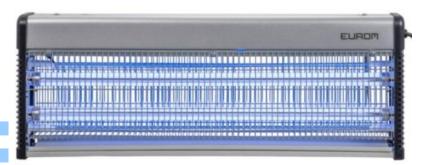

#### 021803 Insect killer Metal 40-2

Weight 2,9 kilo

Reach 150 m<sup>2</sup> Lamps 2 x 15 W UV Consumption 45 W

220-240V 50Hz Grid voltage 2500V Body plastic + metal

With attractant reservoir Reach 200 m<sup>2</sup> Lamps 2 x 20 W UV Consumption 60 W 220-240V 50Hz Grid voltage 2500V Body plastic + metal Dimension 9,8x65,5x30 cm Weight 3,4 kilo Free standing and hanging possible