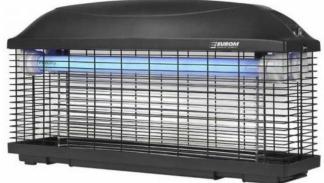

#### Insect spray's

021804

| Number | Description                        |
|--------|------------------------------------|
|        |                                    |
| 021801 | Insect killer Metal 16-2           |
|        | With attractant reservoir          |
|        | Reach 100 m <sup>2</sup>           |
|        | Lamps 2 x 8 W UV                   |
|        | Consumption 24 W                   |
|        | 220-240V 50Hz                      |
|        | Grid voltage 2200V                 |
|        | Body plastic + metal               |
|        | Dimension 9,8x35,7x30 cm           |
|        | Weight 2,1 kilo                    |
|        | Free standing and hanging possible |
|        |                                    |