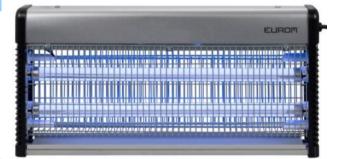

#### 021803 Insect killer Metal 40-2

Weight 2,9 kilo

Reach 150 m<sup>2</sup> Lamps 2 x 15 W UV Consumption 45 W

220-240V 50Hz Grid voltage 2500V Body plastic + metal

With attractant reservoir Reach 200 m<sup>2</sup> Lamps 2 x 20 W UV Consumption 60 W 220-240V 50Hz Grid voltage 2500V Body plastic + metal Dimension 9,8x65,5x30 cm Weight 3,4 kilo Free standing and hanging possible