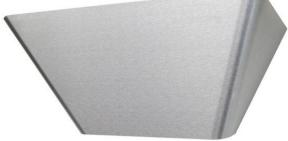

021862 Insectendoder Wall-fly

Wall mounted model with glue board. Reach 90 m<sup>2</sup> Lamp 1 x 18 W E27 Consumption 35 W 230V AC Behuizing RVS 430 met staal verzinkt front **Colour front grained stainless** Dimension 45x20x14cm Weight 3,5 kilo Standard UV energy saver lamp