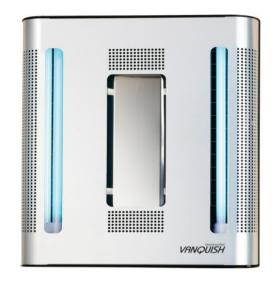

#### VULCAN 2 Industrial insect killer

| 021812  | Insect killer Vulcan 2                                            |                                                                                                                                                                                                                                                                                                                                                                                                                                                                                                                                                                                                                                                                                                                                                                                                                                                                                                                                                                                                                                                                                                                                                                                                                                                                                                                                                                                                                                                                                                                                                                                                                                                                                                                                                                                                                                                                                                                                                                                                                                                                                                                                |
|---------|-------------------------------------------------------------------|--------------------------------------------------------------------------------------------------------------------------------------------------------------------------------------------------------------------------------------------------------------------------------------------------------------------------------------------------------------------------------------------------------------------------------------------------------------------------------------------------------------------------------------------------------------------------------------------------------------------------------------------------------------------------------------------------------------------------------------------------------------------------------------------------------------------------------------------------------------------------------------------------------------------------------------------------------------------------------------------------------------------------------------------------------------------------------------------------------------------------------------------------------------------------------------------------------------------------------------------------------------------------------------------------------------------------------------------------------------------------------------------------------------------------------------------------------------------------------------------------------------------------------------------------------------------------------------------------------------------------------------------------------------------------------------------------------------------------------------------------------------------------------------------------------------------------------------------------------------------------------------------------------------------------------------------------------------------------------------------------------------------------------------------------------------------------------------------------------------------------------|
|         | Flicker-free technology                                           |                                                                                                                                                                                                                                                                                                                                                                                                                                                                                                                                                                                                                                                                                                                                                                                                                                                                                                                                                                                                                                                                                                                                                                                                                                                                                                                                                                                                                                                                                                                                                                                                                                                                                                                                                                                                                                                                                                                                                                                                                                                                                                                                |
|         | Reach 80 m <sup>2</sup>                                           |                                                                                                                                                                                                                                                                                                                                                                                                                                                                                                                                                                                                                                                                                                                                                                                                                                                                                                                                                                                                                                                                                                                                                                                                                                                                                                                                                                                                                                                                                                                                                                                                                                                                                                                                                                                                                                                                                                                                                                                                                                                                                                                                |
|         | Lamps 2 x 15 W T8                                                 |                                                                                                                                                                                                                                                                                                                                                                                                                                                                                                                                                                                                                                                                                                                                                                                                                                                                                                                                                                                                                                                                                                                                                                                                                                                                                                                                                                                                                                                                                                                                                                                                                                                                                                                                                                                                                                                                                                                                                                                                                                                                                                                                |
|         | Consumption 35 W                                                  |                                                                                                                                                                                                                                                                                                                                                                                                                                                                                                                                                                                                                                                                                                                                                                                                                                                                                                                                                                                                                                                                                                                                                                                                                                                                                                                                                                                                                                                                                                                                                                                                                                                                                                                                                                                                                                                                                                                                                                                                                                                                                                                                |
|         | 220-240V 50/60Hz                                                  |                                                                                                                                                                                                                                                                                                                                                                                                                                                                                                                                                                                                                                                                                                                                                                                                                                                                                                                                                                                                                                                                                                                                                                                                                                                                                                                                                                                                                                                                                                                                                                                                                                                                                                                                                                                                                                                                                                                                                                                                                                                                                                                                |
|         | With Glue board                                                   | and the second s |
|         | Housing SS/ABS                                                    |                                                                                                                                                                                                                                                                                                                                                                                                                                                                                                                                                                                                                                                                                                                                                                                                                                                                                                                                                                                                                                                                                                                                                                                                                                                                                                                                                                                                                                                                                                                                                                                                                                                                                                                                                                                                                                                                                                                                                                                                                                                                                                                                |
|         | Dimension 11,5x65x36,5 cm                                         |                                                                                                                                                                                                                                                                                                                                                                                                                                                                                                                                                                                                                                                                                                                                                                                                                                                                                                                                                                                                                                                                                                                                                                                                                                                                                                                                                                                                                                                                                                                                                                                                                                                                                                                                                                                                                                                                                                                                                                                                                                                                                                                                |
|         | Weight 3,5 kilo                                                   |                                                                                                                                                                                                                                                                                                                                                                                                                                                                                                                                                                                                                                                                                                                                                                                                                                                                                                                                                                                                                                                                                                                                                                                                                                                                                                                                                                                                                                                                                                                                                                                                                                                                                                                                                                                                                                                                                                                                                                                                                                                                                                                                |
|         | Philips Master Actinic lamps, shatter resistant                   |                                                                                                                                                                                                                                                                                                                                                                                                                                                                                                                                                                                                                                                                                                                                                                                                                                                                                                                                                                                                                                                                                                                                                                                                                                                                                                                                                                                                                                                                                                                                                                                                                                                                                                                                                                                                                                                                                                                                                                                                                                                                                                                                |
| 021813  | Insect killer Vulcan 3                                            |                                                                                                                                                                                                                                                                                                                                                                                                                                                                                                                                                                                                                                                                                                                                                                                                                                                                                                                                                                                                                                                                                                                                                                                                                                                                                                                                                                                                                                                                                                                                                                                                                                                                                                                                                                                                                                                                                                                                                                                                                                                                                                                                |
|         | Flicker-free technology                                           |                                                                                                                                                                                                                                                                                                                                                                                                                                                                                                                                                                                                                                                                                                                                                                                                                                                                                                                                                                                                                                                                                                                                                                                                                                                                                                                                                                                                                                                                                                                                                                                                                                                                                                                                                                                                                                                                                                                                                                                                                                                                                                                                |
|         | Reach 110 m <sup>2</sup>                                          | the state of the s |
|         | Lamps 3 x 15 W T8                                                 |                                                                                                                                                                                                                                                                                                                                                                                                                                                                                                                                                                                                                                                                                                                                                                                                                                                                                                                                                                                                                                                                                                                                                                                                                                                                                                                                                                                                                                                                                                                                                                                                                                                                                                                                                                                                                                                                                                                                                                                                                                                                                                                                |
|         | Consumption 55 W                                                  |                                                                                                                                                                                                                                                                                                                                                                                                                                                                                                                                                                                                                                                                                                                                                                                                                                                                                                                                                                                                                                                                                                                                                                                                                                                                                                                                                                                                                                                                                                                                                                                                                                                                                                                                                                                                                                                                                                                                                                                                                                                                                                                                |
|         | 220-240V 50/60Hz                                                  |                                                                                                                                                                                                                                                                                                                                                                                                                                                                                                                                                                                                                                                                                                                                                                                                                                                                                                                                                                                                                                                                                                                                                                                                                                                                                                                                                                                                                                                                                                                                                                                                                                                                                                                                                                                                                                                                                                                                                                                                                                                                                                                                |
|         | With Glue board                                                   |                                                                                                                                                                                                                                                                                                                                                                                                                                                                                                                                                                                                                                                                                                                                                                                                                                                                                                                                                                                                                                                                                                                                                                                                                                                                                                                                                                                                                                                                                                                                                                                                                                                                                                                                                                                                                                                                                                                                                                                                                                                                                                                                |
|         | Housing SS/ABS                                                    |                                                                                                                                                                                                                                                                                                                                                                                                                                                                                                                                                                                                                                                                                                                                                                                                                                                                                                                                                                                                                                                                                                                                                                                                                                                                                                                                                                                                                                                                                                                                                                                                                                                                                                                                                                                                                                                                                                                                                                                                                                                                                                                                |
|         | Dimension 11,5x65x36,5 cm                                         |                                                                                                                                                                                                                                                                                                                                                                                                                                                                                                                                                                                                                                                                                                                                                                                                                                                                                                                                                                                                                                                                                                                                                                                                                                                                                                                                                                                                                                                                                                                                                                                                                                                                                                                                                                                                                                                                                                                                                                                                                                                                                                                                |
|         | Weight 4,0 kilo                                                   |                                                                                                                                                                                                                                                                                                                                                                                                                                                                                                                                                                                                                                                                                                                                                                                                                                                                                                                                                                                                                                                                                                                                                                                                                                                                                                                                                                                                                                                                                                                                                                                                                                                                                                                                                                                                                                                                                                                                                                                                                                                                                                                                |
|         | Philips Master Actinic lamps, shatter resistant                   |                                                                                                                                                                                                                                                                                                                                                                                                                                                                                                                                                                                                                                                                                                                                                                                                                                                                                                                                                                                                                                                                                                                                                                                                                                                                                                                                                                                                                                                                                                                                                                                                                                                                                                                                                                                                                                                                                                                                                                                                                                                                                                                                |
| 021814  | Insect killer Vulcan 2 IP65                                       |                                                                                                                                                                                                                                                                                                                                                                                                                                                                                                                                                                                                                                                                                                                                                                                                                                                                                                                                                                                                                                                                                                                                                                                                                                                                                                                                                                                                                                                                                                                                                                                                                                                                                                                                                                                                                                                                                                                                                                                                                                                                                                                                |
|         | Flicker-free technology                                           |                                                                                                                                                                                                                                                                                                                                                                                                                                                                                                                                                                                                                                                                                                                                                                                                                                                                                                                                                                                                                                                                                                                                                                                                                                                                                                                                                                                                                                                                                                                                                                                                                                                                                                                                                                                                                                                                                                                                                                                                                                                                                                                                |
|         | Reach 80 m <sup>2</sup>                                           |                                                                                                                                                                                                                                                                                                                                                                                                                                                                                                                                                                                                                                                                                                                                                                                                                                                                                                                                                                                                                                                                                                                                                                                                                                                                                                                                                                                                                                                                                                                                                                                                                                                                                                                                                                                                                                                                                                                                                                                                                                                                                                                                |
|         | Lamps 2 x 15 W T8                                                 |                                                                                                                                                                                                                                                                                                                                                                                                                                                                                                                                                                                                                                                                                                                                                                                                                                                                                                                                                                                                                                                                                                                                                                                                                                                                                                                                                                                                                                                                                                                                                                                                                                                                                                                                                                                                                                                                                                                                                                                                                                                                                                                                |
|         | Consumption 35 W                                                  |                                                                                                                                                                                                                                                                                                                                                                                                                                                                                                                                                                                                                                                                                                                                                                                                                                                                                                                                                                                                                                                                                                                                                                                                                                                                                                                                                                                                                                                                                                                                                                                                                                                                                                                                                                                                                                                                                                                                                                                                                                                                                                                                |
|         | 220-240V 50/60Hz                                                  |                                                                                                                                                                                                                                                                                                                                                                                                                                                                                                                                                                                                                                                                                                                                                                                                                                                                                                                                                                                                                                                                                                                                                                                                                                                                                                                                                                                                                                                                                                                                                                                                                                                                                                                                                                                                                                                                                                                                                                                                                                                                                                                                |
|         | With Glue board                                                   |                                                                                                                                                                                                                                                                                                                                                                                                                                                                                                                                                                                                                                                                                                                                                                                                                                                                                                                                                                                                                                                                                                                                                                                                                                                                                                                                                                                                                                                                                                                                                                                                                                                                                                                                                                                                                                                                                                                                                                                                                                                                                                                                |
|         | Housing SS/ABS                                                    |                                                                                                                                                                                                                                                                                                                                                                                                                                                                                                                                                                                                                                                                                                                                                                                                                                                                                                                                                                                                                                                                                                                                                                                                                                                                                                                                                                                                                                                                                                                                                                                                                                                                                                                                                                                                                                                                                                                                                                                                                                                                                                                                |
|         | Dimension 11,5x65x36,5 cm                                         |                                                                                                                                                                                                                                                                                                                                                                                                                                                                                                                                                                                                                                                                                                                                                                                                                                                                                                                                                                                                                                                                                                                                                                                                                                                                                                                                                                                                                                                                                                                                                                                                                                                                                                                                                                                                                                                                                                                                                                                                                                                                                                                                |
|         | Weight 3,5 kilo                                                   |                                                                                                                                                                                                                                                                                                                                                                                                                                                                                                                                                                                                                                                                                                                                                                                                                                                                                                                                                                                                                                                                                                                                                                                                                                                                                                                                                                                                                                                                                                                                                                                                                                                                                                                                                                                                                                                                                                                                                                                                                                                                                                                                |
|         | Philips Master Actinic lamps, shatter resistant                   |                                                                                                                                                                                                                                                                                                                                                                                                                                                                                                                                                                                                                                                                                                                                                                                                                                                                                                                                                                                                                                                                                                                                                                                                                                                                                                                                                                                                                                                                                                                                                                                                                                                                                                                                                                                                                                                                                                                                                                                                                                                                                                                                |
| 021812L | Pack of 6 pieces Glue boards Vulcan 2                             |                                                                                                                                                                                                                                                                                                                                                                                                                                                                                                                                                                                                                                                                                                                                                                                                                                                                                                                                                                                                                                                                                                                                                                                                                                                                                                                                                                                                                                                                                                                                                                                                                                                                                                                                                                                                                                                                                                                                                                                                                                                                                                                                |
|         |                                                                   |                                                                                                                                                                                                                                                                                                                                                                                                                                                                                                                                                                                                                                                                                                                                                                                                                                                                                                                                                                                                                                                                                                                                                                                                                                                                                                                                                                                                                                                                                                                                                                                                                                                                                                                                                                                                                                                                                                                                                                                                                                                                                                                                |
| 021813  | Spare UV TL T8 Lamp 15W shatter resistant<br>Manufacturer Philips |                                                                                                                                                                                                                                                                                                                                                                                                                                                                                                                                                                                                                                                                                                                                                                                                                                                                                                                                                                                                                                                                                                                                                                                                                                                                                                                                                                                                                                                                                                                                                                                                                                                                                                                                                                                                                                                                                                                                                                                                                                                                                                                                |