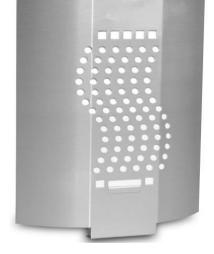

WALL-FLY Design Wall mounted model with glue board. Ideal for offices, restaurants, receptions etc. Nice modern design.

| 021860 | Insect killer Wall-fly                               |
|--------|------------------------------------------------------|
|        | Wall mounted model with glue board.                  |
|        | Reach 90 m <sup>2</sup>                              |
|        | Lamp 1 x 18 W E27                                    |
|        | Consumption 35 W                                     |
|        | 230V AC                                              |
|        | Housing Stainless Steel 430 with zintec steel front. |
|        | Colour front white painted.                          |
|        | Dimension 45x20x14cm                                 |
|        | Weight 3,5 kilo                                      |
|        | Standard UV energy saver lamp                        |
|        |                                                      |
| 021861 | Insectendoder Wall-fly                               |

Insectendoder Wall-fly Wall mounted model with glue board. Reach 90 m<sup>2</sup> Lamp 1 x 18 W E27 Consumption 35 W 230V AC Housing Stainless Steel 430 with zintec steel front. Colour front white painted. Dimension 45x20x14cm Weight 3,5 kilo Shatter resistant UV energy saver lamp

021862 Insectendoder Wall-fly

Wall mounted model with glue board. Reach 90 m<sup>2</sup> Lamp 1 x 18 W E27 Consumption 35 W 230V AC Behuizing RVS 430 met staal verzinkt front **Colour front grained stainless** Dimension 45x20x14cm Weight 3,5 kilo Standard UV energy saver lamp