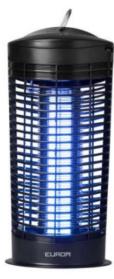

Free standing and hanging possible

| 021800 | Insect killer Fly away 11 |
|--------|---------------------------|
|        | Compact model             |
|        | Reach 90 m <sup>2</sup>   |
|        | Lamps 1 x 11 W UV         |
|        | Consumption 12 W          |
|        | 220-240V 50Hz             |
|        | Grid voltage 1000V        |
|        | Housing plastic           |
|        | Dimension Ø9,5x12,3x30 cm |
|        | Weight 0,490 kilo         |