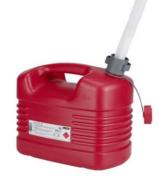

Jerrycans Oil drums Screwed cover drums Jerrycan pumps IBC Containers

| Number | Description                                                                                                                                                                   |
|--------|-------------------------------------------------------------------------------------------------------------------------------------------------------------------------------|
|        |                                                                                                                                                                               |
| 970513 | Jerrycan for gasoil 5 liter  According to regulation of GHS / CLP all fuel jerrycans must be marked with a label by the end user.  Material LDPE red RAL 3001  Pressol 21 131 |
| 970514 | Jerrycan vfor gasoil 10 liter                                                                                                                                                 |
| 370314 | According to regulation of GHS / CLP all fuel jerrycans must be marked with a label by the end user.  Material LDPE red RAL 3001  Pressol 21 133                              |
| 970515 | Jerrycan for gasoil 20 liter                                                                                                                                                  |
|        | According to regulation of GHS / CLP all fuel jerrycans must be marked with a label by the end user.  Material LDPE red RAL 3001  Pressol 21 137                              |