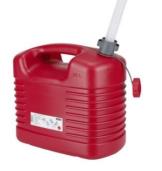

Jerrycans Oil drums Screwed cover drums Jerrycan pumps IBC Containers

| Number | Description                                                                                                                                                                   |
|--------|-------------------------------------------------------------------------------------------------------------------------------------------------------------------------------|
|        |                                                                                                                                                                               |
| 970513 | Jerrycan for gasoil 5 liter  According to regulation of GHS / CLP all fuel jerrycans must be marked with a label by the end user.  Material LDPE red RAL 3001  Pressol 21 131 |
| 970514 | Jerrycan vfor gasoil 10 liter                                                                                                                                                 |
| 370314 | According to regulation of GHS / CLP all fuel jerrycans must be marked with a label by the end user.  Material LDPE red RAL 3001  Pressol 21 133                              |
| 970515 | Jerrycan for gasoil 20 liter                                                                                                                                                  |
|        | According to regulation of GHS / CLP all fuel jerrycans must be marked with a label by the end user.  Material LDPE red RAL 3001  Pressol 21 137                              |