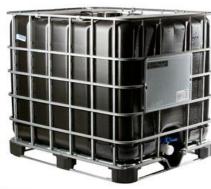

# 970682 IBC Container 1000 liter

HDPE Black bladder 2" locking valve. Top screw cover Ø150mm Dimensions 1200x1000x1163mm Weight 59 kilo Combi pallet.