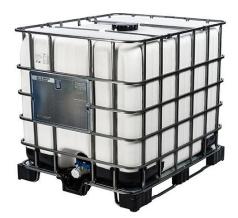

## 970679 IBC Container 1000 liter

HDPE White bladder

2" locking valve or ball valve Top screw cover Ø150mm Dimensions 1200x1000x1163mm

Weight 59 kilo Combi pallet.

Approval UN 31 HA/Y/...

## 970681 IBC Container 1000 liter

HDPE natural bladder 2" ball valve Top screw cover Ø150mm Dimensions 1200x1000x1163mm

Weight 59 kilo Combi pallet.

Approval UN 31 HA/Y/D/BAM

# 970682 IBC Container 1000 liter

HDPE Black bladder 2" locking valve. Top screw cover Ø150mm Dimensions 1200x1000x1163mm Weight 59 kilo Combi pallet.

## 970684 IBC Container 1000 liter FOOD

Approval UN 31 HA/Y/...

HDPE Natural bladder
2" locking valve.
Top screw cover Ø225mm
Dimensions 1200x1000x1163mm
Weight 59 kilo
Combi pallet.
Keur -

Especially food approved