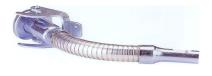

**Top** Pag. 97/04

| Number                                    | Description                                                                                                                                                                                                                                                                                                                                                                                |
|-------------------------------------------|--------------------------------------------------------------------------------------------------------------------------------------------------------------------------------------------------------------------------------------------------------------------------------------------------------------------------------------------------------------------------------------------|
| 51245                                     | Jerrycan 60 liter blue UN                                                                                                                                                                                                                                                                                                                                                                  |
| 712 13                                    | Material HDPE                                                                                                                                                                                                                                                                                                                                                                              |
|                                           | Black screw cap                                                                                                                                                                                                                                                                                                                                                                            |
| Number                                    | Description                                                                                                                                                                                                                                                                                                                                                                                |
| 940498                                    | Handpump PH10 for jerrycan                                                                                                                                                                                                                                                                                                                                                                 |
| 3 10 130                                  | 6,7ltr/min.                                                                                                                                                                                                                                                                                                                                                                                |
|                                           | Tupe 1/2" length 40cm, hose 1/2"                                                                                                                                                                                                                                                                                                                                                           |
| 940499                                    | Handpump PH20 for jerrycan                                                                                                                                                                                                                                                                                                                                                                 |
|                                           | 11,5ltr/min<br>Tube 3/4" length 40cm, hose 3/4"                                                                                                                                                                                                                                                                                                                                            |
|                                           | , , ,                                                                                                                                                                                                                                                                                                                                                                                      |
| Number                                    | Description                                                                                                                                                                                                                                                                                                                                                                                |
| 960496                                    | Battery pump for jerrycan                                                                                                                                                                                                                                                                                                                                                                  |
| 300 130                                   | Only for petroleum and water.                                                                                                                                                                                                                                                                                                                                                              |
|                                           | Capacity 6,7ltr/min.                                                                                                                                                                                                                                                                                                                                                                       |
|                                           | Power supply 2 battery R06, AA                                                                                                                                                                                                                                                                                                                                                             |
| 960497                                    | Tube 1/2" length 40cm, hose 1/2"  Autostop + holder for battery pump                                                                                                                                                                                                                                                                                                                       |
| JUU43/                                    | Prevent spillage and polution                                                                                                                                                                                                                                                                                                                                                              |
|                                           | Trevent spinage and polation                                                                                                                                                                                                                                                                                                                                                               |
|                                           |                                                                                                                                                                                                                                                                                                                                                                                            |
|                                           |                                                                                                                                                                                                                                                                                                                                                                                            |
| Number                                    | Description                                                                                                                                                                                                                                                                                                                                                                                |
| 951202                                    | Cover drum 200 liter steel UN approval                                                                                                                                                                                                                                                                                                                                                     |
|                                           | Colour green                                                                                                                                                                                                                                                                                                                                                                               |
|                                           | Also available in other colours                                                                                                                                                                                                                                                                                                                                                            |
|                                           |                                                                                                                                                                                                                                                                                                                                                                                            |
| 951203                                    | Cover drum 200 liter steel UN approval                                                                                                                                                                                                                                                                                                                                                     |
| 951203                                    | Cover drum 200 liter steel UN approval Colour blue                                                                                                                                                                                                                                                                                                                                         |
| 951203                                    |                                                                                                                                                                                                                                                                                                                                                                                            |
| 951203                                    | Colour blue                                                                                                                                                                                                                                                                                                                                                                                |
| 951203                                    | Colour blue                                                                                                                                                                                                                                                                                                                                                                                |
|                                           | Colour blue                                                                                                                                                                                                                                                                                                                                                                                |
| Number                                    | Colour blue Also available in other colours  Description                                                                                                                                                                                                                                                                                                                                   |
|                                           | Colour blue Also available in other colours  Description  Cover drum 220 liter UN approval                                                                                                                                                                                                                                                                                                 |
| Number                                    | Colour blue Also available in other colours  Description  Cover drum 220 liter UN approval HDPE colour blue wit black cover                                                                                                                                                                                                                                                                |
| <b>Number</b> 951210                      | Colour blue Also available in other colours  Description  Cover drum 220 liter UN approval HDPE colour blue wit black cover Metal locking clamp                                                                                                                                                                                                                                            |
| Number                                    | Colour blue Also available in other colours  Description  Cover drum 220 liter UN approval HDPE colour blue wit black cover Metal locking clamp Cover drum 60 liter UN approval HDPE colour blue wit black cover                                                                                                                                                                           |
| <b>Number</b> 951210                      | Colour blue Also available in other colours  Description  Cover drum 220 liter UN approval HDPE colour blue wit black cover Metal locking clamp Cover drum 60 liter UN approval HDPE colour blue wit black cover Metal locking clamp                                                                                                                                                       |
| <b>Number</b> 951210                      | Colour blue Also available in other colours  Description  Cover drum 220 liter UN approval HDPE colour blue wit black cover Metal locking clamp Cover drum 60 liter UN approval HDPE colour blue wit black cover                                                                                                                                                                           |
| <b>Number</b> 951210                      | Colour blue Also available in other colours  Description  Cover drum 220 liter UN approval HDPE colour blue wit black cover Metal locking clamp Cover drum 60 liter UN approval HDPE colour blue wit black cover Metal locking clamp                                                                                                                                                       |
| <b>Number</b> 951210                      | Colour blue Also available in other colours  Description  Cover drum 220 liter UN approval HDPE colour blue wit black cover Metal locking clamp Cover drum 60 liter UN approval HDPE colour blue wit black cover Metal locking clamp                                                                                                                                                       |
| <b>Number</b> 951210 951212               | Colour blue Also available in other colours  Description  Cover drum 220 liter UN approval HDPE colour blue wit black cover Metal locking clamp Cover drum 60 liter UN approval HDPE colour blue wit black cover Metal locking clamp 2 side handles.                                                                                                                                       |
| <b>Number</b> 951210                      | Colour blue Also available in other colours  Description  Cover drum 220 liter UN approval HDPE colour blue wit black cover Metal locking clamp Cover drum 60 liter UN approval HDPE colour blue wit black cover Metal locking clamp                                                                                                                                                       |
| <b>Number</b> 951210 951212               | Colour blue Also available in other colours  Description  Cover drum 220 liter UN approval HDPE colour blue wit black cover Metal locking clamp Cover drum 60 liter UN approval HDPE colour blue wit black cover Metal locking clamp 2 side handles.  Description                                                                                                                          |
| <b>Number</b> 951210 951212 <b>Number</b> | Colour blue Also available in other colours  Description  Cover drum 220 liter UN approval HDPE colour blue wit black cover Metal locking clamp Cover drum 60 liter UN approval HDPE colour blue wit black cover Metal locking clamp 2 side handles.  Description  Fluid drum 200 liter UN approval HDPE colour blue                                                                       |
| <b>Number</b> 951210 951212 <b>Number</b> | Colour blue Also available in other colours  Description  Cover drum 220 liter UN approval HDPE colour blue wit black cover Metal locking clamp Cover drum 60 liter UN approval HDPE colour blue wit black cover Metal locking clamp 2 side handles.  Description  Fluid drum 200 liter UN approval                                                                                        |
| <b>Number</b> 951210 951212 <b>Number</b> | Colour blue Also available in other colours  Description  Cover drum 220 liter UN approval HDPE colour blue wit black cover Metal locking clamp Cover drum 60 liter UN approval HDPE colour blue wit black cover Metal locking clamp 2 side handles.  Description  Fluid drum 200 liter UN approval HDPE colour blue                                                                       |
| Number 951210 951212  Number 951220       | Colour blue Also available in other colours  Description  Cover drum 220 liter UN approval HDPE colour blue wit black cover Metal locking clamp Cover drum 60 liter UN approval HDPE colour blue wit black cover Metal locking clamp 2 side handles.  Description  Fluid drum 200 liter UN approval HDPE colour blue Screw cap 2 x 2" trisure  Screw cover drum 70 liter HDPE colour white |
| Number 951210 951212  Number 951220       | Colour blue Also available in other colours  Description  Cover drum 220 liter UN approval HDPE colour blue wit black cover Metal locking clamp Cover drum 60 liter UN approval HDPE colour blue wit black cover Metal locking clamp 2 side handles.  Description  Fluid drum 200 liter UN approval HDPE colour blue Screw cap 2 x 2" trisure  Screw cover drum 70 liter                   |