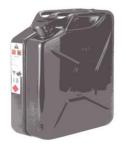

**Top** Pag. 97/04

| Number                                    | Description                                                                                                                                                                                                                                                                                                                                                                                |
|-------------------------------------------|--------------------------------------------------------------------------------------------------------------------------------------------------------------------------------------------------------------------------------------------------------------------------------------------------------------------------------------------------------------------------------------------|
| 51245                                     | Jerrycan 60 liter blue UN                                                                                                                                                                                                                                                                                                                                                                  |
| 712 13                                    | Material HDPE                                                                                                                                                                                                                                                                                                                                                                              |
|                                           | Black screw cap                                                                                                                                                                                                                                                                                                                                                                            |
| Number                                    | Description                                                                                                                                                                                                                                                                                                                                                                                |
| 940498                                    | Handpump PH10 for jerrycan                                                                                                                                                                                                                                                                                                                                                                 |
| 3 10 130                                  | 6,7ltr/min.                                                                                                                                                                                                                                                                                                                                                                                |
|                                           | Tupe 1/2" length 40cm, hose 1/2"                                                                                                                                                                                                                                                                                                                                                           |
| 940499                                    | Handpump PH20 for jerrycan                                                                                                                                                                                                                                                                                                                                                                 |
|                                           | 11,5ltr/min<br>Tube 3/4" length 40cm, hose 3/4"                                                                                                                                                                                                                                                                                                                                            |
|                                           | , , ,                                                                                                                                                                                                                                                                                                                                                                                      |
| Number                                    | Description                                                                                                                                                                                                                                                                                                                                                                                |
| 960496                                    | Battery pump for jerrycan                                                                                                                                                                                                                                                                                                                                                                  |
| 300 130                                   | Only for petroleum and water.                                                                                                                                                                                                                                                                                                                                                              |
|                                           | Capacity 6,7ltr/min.                                                                                                                                                                                                                                                                                                                                                                       |
|                                           | Power supply 2 battery R06, AA                                                                                                                                                                                                                                                                                                                                                             |
| 960497                                    | Tube 1/2" length 40cm, hose 1/2"  Autostop + holder for battery pump                                                                                                                                                                                                                                                                                                                       |
| JUU43/                                    | Prevent spillage and polution                                                                                                                                                                                                                                                                                                                                                              |
|                                           | Trevent spinage and polation                                                                                                                                                                                                                                                                                                                                                               |
|                                           |                                                                                                                                                                                                                                                                                                                                                                                            |
|                                           |                                                                                                                                                                                                                                                                                                                                                                                            |
| Number                                    | Description                                                                                                                                                                                                                                                                                                                                                                                |
| 951202                                    | Cover drum 200 liter steel UN approval                                                                                                                                                                                                                                                                                                                                                     |
|                                           | Colour green                                                                                                                                                                                                                                                                                                                                                                               |
|                                           | Also available in other colours                                                                                                                                                                                                                                                                                                                                                            |
|                                           |                                                                                                                                                                                                                                                                                                                                                                                            |
| 951203                                    | Cover drum 200 liter steel UN approval                                                                                                                                                                                                                                                                                                                                                     |
| 951203                                    | Cover drum 200 liter steel UN approval Colour blue                                                                                                                                                                                                                                                                                                                                         |
| 951203                                    |                                                                                                                                                                                                                                                                                                                                                                                            |
| 951203                                    | Colour blue                                                                                                                                                                                                                                                                                                                                                                                |
| 951203                                    | Colour blue                                                                                                                                                                                                                                                                                                                                                                                |
|                                           | Colour blue                                                                                                                                                                                                                                                                                                                                                                                |
| Number                                    | Colour blue Also available in other colours  Description                                                                                                                                                                                                                                                                                                                                   |
|                                           | Colour blue Also available in other colours  Description  Cover drum 220 liter UN approval                                                                                                                                                                                                                                                                                                 |
| Number                                    | Colour blue Also available in other colours  Description  Cover drum 220 liter UN approval HDPE colour blue wit black cover                                                                                                                                                                                                                                                                |
| <b>Number</b> 951210                      | Colour blue Also available in other colours  Description  Cover drum 220 liter UN approval HDPE colour blue wit black cover Metal locking clamp                                                                                                                                                                                                                                            |
| Number                                    | Colour blue Also available in other colours  Description  Cover drum 220 liter UN approval HDPE colour blue wit black cover Metal locking clamp Cover drum 60 liter UN approval HDPE colour blue wit black cover                                                                                                                                                                           |
| <b>Number</b> 951210                      | Colour blue Also available in other colours  Description  Cover drum 220 liter UN approval HDPE colour blue wit black cover Metal locking clamp Cover drum 60 liter UN approval HDPE colour blue wit black cover Metal locking clamp                                                                                                                                                       |
| <b>Number</b> 951210                      | Colour blue Also available in other colours  Description  Cover drum 220 liter UN approval HDPE colour blue wit black cover Metal locking clamp Cover drum 60 liter UN approval HDPE colour blue wit black cover                                                                                                                                                                           |
| <b>Number</b> 951210                      | Colour blue Also available in other colours  Description  Cover drum 220 liter UN approval HDPE colour blue wit black cover Metal locking clamp Cover drum 60 liter UN approval HDPE colour blue wit black cover Metal locking clamp                                                                                                                                                       |
| <b>Number</b> 951210                      | Colour blue Also available in other colours  Description  Cover drum 220 liter UN approval HDPE colour blue wit black cover Metal locking clamp Cover drum 60 liter UN approval HDPE colour blue wit black cover Metal locking clamp                                                                                                                                                       |
| <b>Number</b> 951210 951212               | Colour blue Also available in other colours  Description  Cover drum 220 liter UN approval HDPE colour blue wit black cover Metal locking clamp Cover drum 60 liter UN approval HDPE colour blue wit black cover Metal locking clamp 2 side handles.                                                                                                                                       |
| <b>Number</b> 951210                      | Colour blue Also available in other colours  Description  Cover drum 220 liter UN approval HDPE colour blue wit black cover Metal locking clamp Cover drum 60 liter UN approval HDPE colour blue wit black cover Metal locking clamp                                                                                                                                                       |
| <b>Number</b> 951210 951212               | Colour blue Also available in other colours  Description  Cover drum 220 liter UN approval HDPE colour blue wit black cover Metal locking clamp Cover drum 60 liter UN approval HDPE colour blue wit black cover Metal locking clamp 2 side handles.  Description                                                                                                                          |
| <b>Number</b> 951210 951212 <b>Number</b> | Colour blue Also available in other colours  Description  Cover drum 220 liter UN approval HDPE colour blue wit black cover Metal locking clamp Cover drum 60 liter UN approval HDPE colour blue wit black cover Metal locking clamp 2 side handles.  Description  Fluid drum 200 liter UN approval HDPE colour blue                                                                       |
| <b>Number</b> 951210 951212 <b>Number</b> | Colour blue Also available in other colours  Description  Cover drum 220 liter UN approval HDPE colour blue wit black cover Metal locking clamp Cover drum 60 liter UN approval HDPE colour blue wit black cover Metal locking clamp 2 side handles.  Description  Fluid drum 200 liter UN approval                                                                                        |
| <b>Number</b> 951210 951212 <b>Number</b> | Colour blue Also available in other colours  Description  Cover drum 220 liter UN approval HDPE colour blue wit black cover Metal locking clamp Cover drum 60 liter UN approval HDPE colour blue wit black cover Metal locking clamp 2 side handles.  Description  Fluid drum 200 liter UN approval HDPE colour blue                                                                       |
| Number 951210 951212  Number 951220       | Colour blue Also available in other colours  Description  Cover drum 220 liter UN approval HDPE colour blue wit black cover Metal locking clamp Cover drum 60 liter UN approval HDPE colour blue wit black cover Metal locking clamp 2 side handles.  Description  Fluid drum 200 liter UN approval HDPE colour blue Screw cap 2 x 2" trisure  Screw cover drum 70 liter HDPE colour white |
| Number 951210 951212  Number 951220       | Colour blue Also available in other colours  Description  Cover drum 220 liter UN approval HDPE colour blue wit black cover Metal locking clamp Cover drum 60 liter UN approval HDPE colour blue wit black cover Metal locking clamp 2 side handles.  Description  Fluid drum 200 liter UN approval HDPE colour blue Screw cap 2 x 2" trisure  Screw cover drum 70 liter                   |