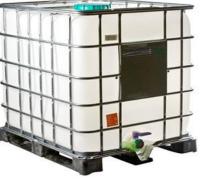

## 970681 IBC Container 1000 liter

HDPE natural bladder 2" ball valve Top screw cover Ø150mm Dimensions 1200x1000x1163mm

Weight 59 kilo Combi pallet.

Approval UN 31 HA/Y/D/BAM