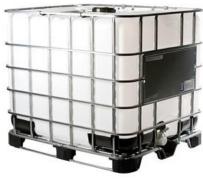

## 970679 IBC Container 1000 liter

HDPE White bladder

2" locking valve or ball valve Top screw cover Ø150mm Dimensions 1200x1000x1163mm

Weight 59 kilo Combi pallet.

Approval UN 31 HA/Y/...

## 970684 IBC Container 1000 liter FOOD

Approval UN 31 HA/Y/...

HDPE Natural bladder
2" locking valve.
Top screw cover Ø225mm
Dimensions 1200x1000x1163mm
Weight 59 kilo
Combi pallet.
Keur -

Especially food approved