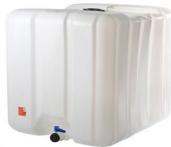

## Jerrycans for potable water with drain cock

| Number  | Description                                                |
|---------|------------------------------------------------------------|
|         |                                                            |
| 970519D | Jerrycan HDPE 10 liter                                     |
|         | With drain cock on the front                               |
| 970520C | Jerrycan HDPE 20 liter                                     |
|         | With drain cock on the front                               |
|         |                                                            |
| Number  | Description                                                |
|         |                                                            |
| 970519K | Cap with drain cock for jerrycan                           |
|         | = = (1.0 lb; 1                                             |
|         | For 5/10 liter jerrycan.                                   |
| 970520K | For 5/10 liter jerrycan.  Cap with drain cock for jerrycan |