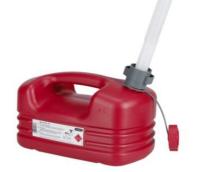

Jerrycans Oil drums Screwed cover drums Jerrycan pumps IBC Containers

| Number | Description                                                                                                                                                                   |
|--------|-------------------------------------------------------------------------------------------------------------------------------------------------------------------------------|
|        |                                                                                                                                                                               |
| 970513 | Jerrycan for gasoil 5 liter  According to regulation of GHS / CLP all fuel jerrycans must be marked with a label by the end user.  Material LDPE red RAL 3001  Pressol 21 131 |
| 970514 | Jerrycan vfor gasoil 10 liter                                                                                                                                                 |
| 370314 | According to regulation of GHS / CLP all fuel jerrycans must be marked with a label by the end user.  Material LDPE red RAL 3001  Pressol 21 133                              |
| 970515 | Jerrycan for gasoil 20 liter                                                                                                                                                  |
|        | According to regulation of GHS / CLP all fuel jerrycans must be marked with a label by the end user.  Material LDPE red RAL 3001  Pressol 21 137                              |