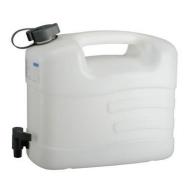

## Jerrycans for potable water with drain cock

| Number  | Description                                                |
|---------|------------------------------------------------------------|
|         |                                                            |
| 970519D | Jerrycan HDPE 10 liter                                     |
|         | With drain cock on the front                               |
| 970520C | Jerrycan HDPE 20 liter                                     |
|         | With drain cock on the front                               |
|         |                                                            |
| Number  | Description                                                |
|         |                                                            |
| 970519K | Cap with drain cock for jerrycan                           |
|         | = = (1.0 lb; 1                                             |
|         | For 5/10 liter jerrycan.                                   |
| 970520K | For 5/10 liter jerrycan.  Cap with drain cock for jerrycan |