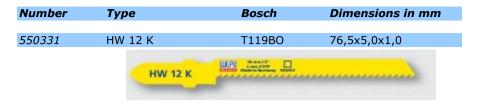

CV-steel saw blade, tapared toothing for clean curved cuts in soft wood and plastic 1,5-15mm.

| Number  | Туре    | Bosch                     | Dimensions in mm                         |
|---------|---------|---------------------------|------------------------------------------|
|         |         |                           |                                          |
| 550320C | HC 12 K | T101AO                    | 76,5x4,5x1,25                            |
|         | HC 12 K | WILPU Made in Germany HCS | VOV VIVIVIVIVIVIVIVIVIVIVIVIVIVIVIVIVIVI |