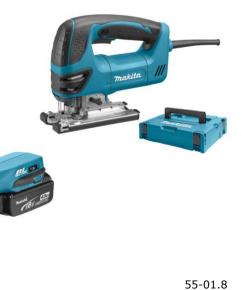

|                  |
| 550376 | 36 bi | -                                       | 76,5x7,8x1,0     |
|        | 36 bi | 80 mm / 3,1* 2 mm ZT/TP Made in Germany | BIM              |
|        |       | 444444444444444                         | ************     |

Flexibel Bi-metal saw blade for non-ferro metals, steel, aluminium and plastic up to 30mm. 3,0mm teeth.

| Number | Туре  | Fein                                       | Dimensions in mm |
|--------|-------|--------------------------------------------|------------------|
|        |       |                                            |                  |
| 550377 | 39 bi | 63503039                                   | 100x7,8x1,0      |
| (      | 39 bi | 100 mm / 4* 3 mm ZT/TP Made in Germany 87M |                  |