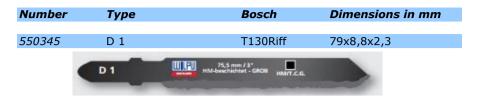

Carbidel coated, **course-grained** blade. For glass, ceramic and glass fiber reinforced materials 5,0-15mm.

Carbidel coated, **fine-grained** blade. For glass, ceramic and glass fiber reinforced materials 5,0-15mm.

| Number | Туре | Bosch                            | Dimensions in mm |
|--------|------|----------------------------------|------------------|
|        |      |                                  |                  |
| 550346 | D 2  | T150Riff                         | 79x8,8x2,3       |
|        |      |                                  |                  |
|        | D 1  | HM-beschichtet - GROS HEAGT C.S. |                  |
|        |      |                                  |                  |
|        |      |                                  |                  |