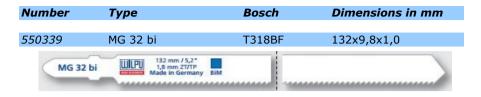

Long and flexible CV-steel for cutting steel (1-3mm), pipes, profiles and sandwich material up to 80mm thickness.

| Number | Туре         | Bosch       | Dimensions in mm |
|--------|--------------|-------------|------------------|
| 550222 | MC 24        | T2404       | 122 0 0 1 0      |
| 550332 | MG 31        | T318A       | 132x9,8x1,0      |
|        |              |             |                  |
| MG 31  | WILPU 157 mm | CHARLES     |                  |
|        | - Made M     | seemany Mas |                  |

Long and flexible bi-metal saw blade for steel (1-3mm), pipes, profiles and sandwich material up to 80mm thickness.

| Number   | Туре                                                 | Bosch  | Dimensions in mm |
|----------|------------------------------------------------------|--------|------------------|
| 550335   | MG 31 bi                                             | T318AF | 132x9,8x1,0      |
| MG 31 bi | 132 mm / 5,2*<br>1,0 mm 2T/TP<br>Made in Germany BiM |        |                  |