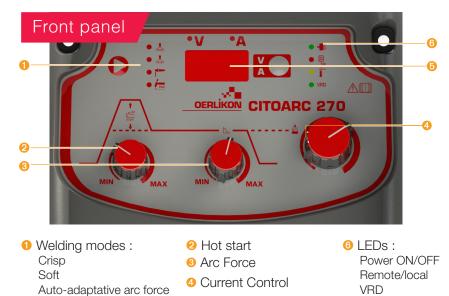

#### **Features**

Lift TIG

- > Robust case and components for heavy environmental conditions
- > Fully featured and user friendly control panel with digital display allows precise setting of welding current
- > Soft and Crisp mode multiple arc modes for different electrode types
- > Auto Adaptive Arc force standard in Soft and Crisp modes
- > Adjustable Hot Start and Arc Force allow a smooth start/restart of the electrode and prevent sticking of the electrode in the weld pool
- > Features "Lift TIG" -with no tungsten contamination