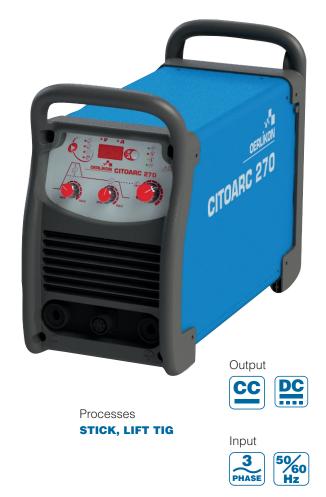

## MMA WELDERS

CITOARC 270

Professional Welder for tough working conditions

### **CITOARC 270**

welder has been designed and manufactured to combine both a rugged industrial construction with excellent arc characteristics. The machine is built to handle harsh environmental conditions using tunnel technology to separate the PCBs and sensitive parts from contaminating cooling airflow. The robust metal case makes it suitable for operation on site in conjunction with a generator, or within a workshop environment, providing maximum flexibility and durability. Intensive and extensive testing guarantees the quality of the welder.

#### Advantages

- > Rugged construction electrical safety (IP23)
- > Full function user-friendly control panel

#### **Benefits**

- > Ideal for the harshest environmental conditions.
- > Easy to set all welding parameters
- > Easy transportation on the welding sites

#### **Features**

Lift TIG

- > Robust case and components for heavy environmental conditions
- > Fully featured and user friendly control panel with digital display allows precise setting of welding current
- > Soft and Crisp mode multiple arc modes for different electrode types
- > Auto Adaptive Arc force standard in Soft and Crisp modes
- > Adjustable Hot Start and Arc Force allow a smooth start/restart of the electrode and prevent sticking of the electrode in the weld pool
- > Features "Lift TIG" -with no tungsten contamination

#### Technical characteristics

| Primary Voltage (50-60Hz) | 400V/3Ph                        |
|---------------------------|---------------------------------|
| Current Range (A)         | 5-270                           |
| Duty cycle at 40 °C       | 270A/30.8V/35%<br>200A/28V/100% |
| Fuse size (A)             | 20A                             |
| Weight (kg)               | 22                              |
| Dimensions H x W x D (mm) | 404 x 240 X 530                 |
| Protection                | IP23                            |