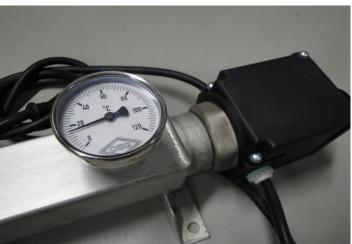

Adjustable temperature between 0°C and 40°C.

Pump 230V 50Hz IP44 max 10 bar.

Heating unit 230V 50Hz 3kW.

Energy class B

Also available in 400V 50Hz

| Number    | Description            |
|-----------|------------------------|
|           |                        |
| 59EM1020  | DVU 230V 50Hz 3kW      |
| 59EM1021  | DVU 400V 50hZ 3kW      |
| 59EM1020E | Spare element DVU 230V |
| 59EM1021E | Spare element DVU 400V |