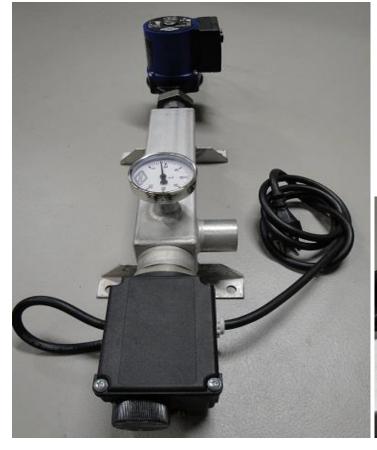

## Pump-heater combination, circulation unit

For emergency shower systems and to keep potable water systems free of freezing.

New version with a complete stainless steel housing and stainless steel heating element.

Pump of plastic composite approved for potable water to avoid corrosion into the water system.

The unit is heating and circulating water and keeps it free of freezing.

Connection on the pump BSP 3/4" brass union 3/3 type 340. Connection on the stainless steel housing 1" stainless steel socket with BSP female thread.

Adjustable temperature between 0°C and 40°C.

Pump 230V 50Hz IP44 max 10 bar.

Heating unit 230V 50Hz 3kW.

Energy class B

Also available in 400V 50Hz

| Number    | Description            |
|-----------|------------------------|
|           |                        |
| 59EM1020  | DVU 230V 50Hz 3kW      |
| 59EM1021  | DVU 400V 50hZ 3kW      |
| 59EM1020E | Spare element DVU 230V |
| 59EM1021E | Spare element DVU 400V |