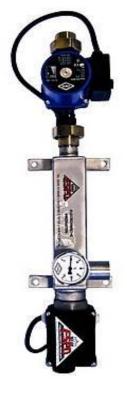

## Pump-heater combination, circulation unit

For emergency shower systems and to keep potable water systems free of freezing.

New version with a complete stainless steel housing and stainless steel heating element.

Pump of plastic composite approved for potable water to avoid corrosion into the water system.

The unit is heating and circulating water and keeps it free of freezing.

Connection on the pump BSP 3/4" brass union 3/3 type 340. Connection on the stainless steel housing 1" stainless steel socket with BSP female thread.

Adjustable temperature between 0°C and 40°C.

Pump 230V 50Hz IP44 max 10 bar.

Heating unit 230V 50Hz 3kW.

Energy class B

Also available in 400V 50Hz

| Number    | Description            |
|-----------|------------------------|
|           |                        |
| 59EM1020  | DVU 230V 50Hz 3kW      |
| 59EM1021  | DVU 400V 50hZ 3kW      |
| 59EM1020E | Spare element DVU 230V |
| 59EM1021E | Spare element DVU 400V |