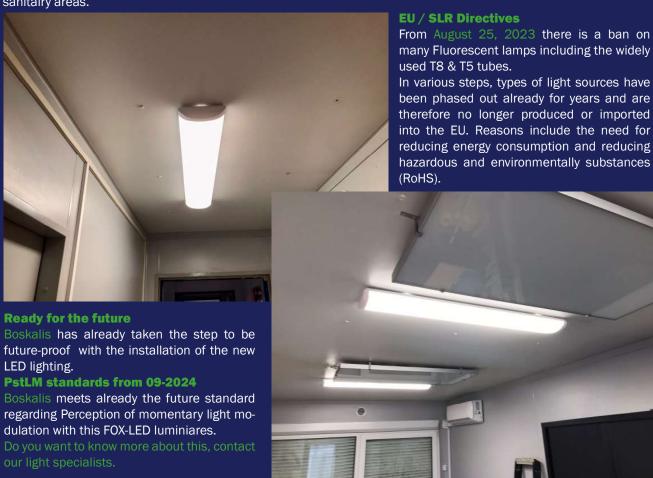

#### **FOX-LED IP40 Indoor Luminaires**

The Vyrtych FOX-LED IP40 luminaires are choosen by **Boskalis** as indoor lighting for the Portocabins and canteen cars on site. **Energy savings** is a key point for Boskalis. The wish was to replace all Fluo luminaires for LED luminaires, which would result in a significant reduction in energy consumption. Another point was that the new lighting must have a long lifespan, including a compact design, quick and easy installation and another very import fact it had to be so-called flickering-free lighting (PstLM = perception of short-term light modulation) with an extreme low glare (UGR value) light image. The FOX-LED is a luminaire that meets all this requirements. The luminaire is a fully European product, developed and produced in the Vyrtych factory in the Czech Republic. Body, diffuser and LED (PCB) modules are produced by Vyrtych and for the LED drivers Vyrtych uses the European manufacturers Tridonic from Austria and Helvar from Finland. These manufacturers develop and produce high-quality LED drivers to Vyrtych's desired specifications. For this Portocabins and canteen cars 600mm and 1103mm long FOX-LED where installed. They covered the old screw points in the ceiling. The advantage of the FOX-LED is that due to the IP40 protection it can also be used in sanitairy areas.