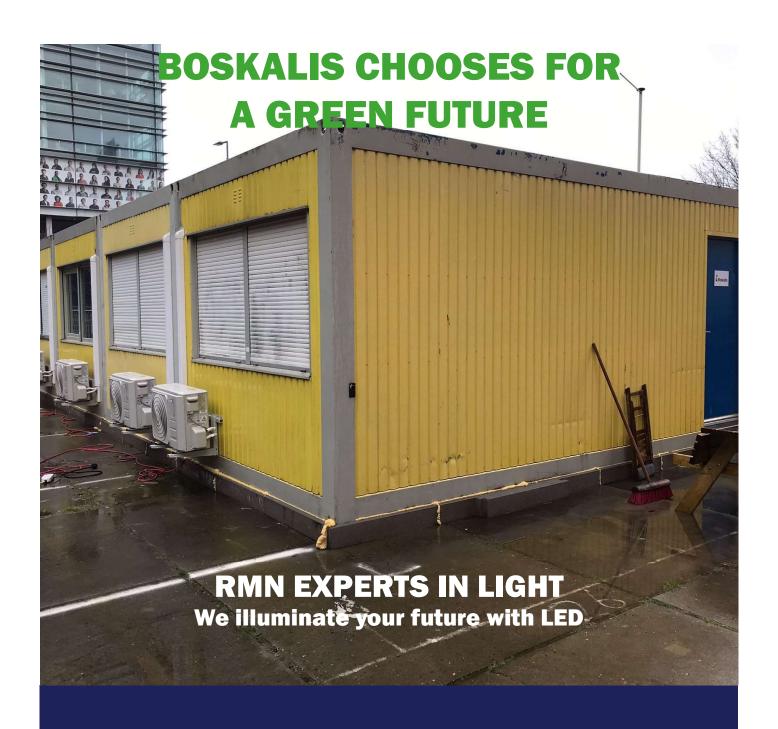

### **VYRTYCH FOX-LED BOSKALIS**

#### **FOX-LED IP40 Indoor Luminaires**

The Vyrtych FOX-LED IP40 luminaires are choosen by **Boskalis** as indoor lighting for the Portocabins and canteen cars on site. **Energy savings** is a key point for Boskalis. The wish was to replace all Fluo luminaires for LED luminaires, which would result in a significant reduction in energy consumption. Another point was that the new lighting must have a long lifespan, including a compact design, quick and easy installation and another very import fact it had to be so-called flickering-free lighting (PstLM = perception of short-term light modulation) with an extreme low glare (UGR value) light image. The FOX-LED is a luminaire that meets all this requirements. The luminaire is a fully European product, developed and produced in the Vyrtych factory in the Czech Republic. Body, diffuser and LED (PCB) modules are produced by Vyrtych and for the LED drivers Vyrtych uses the European manufacturers Tridonic from Austria and Helvar from Finland. These manufacturers develop and produce high-quality LED drivers to Vyrtych's desired specifications. For this Portocabins and canteen cars 600mm and 1103mm long FOX-LED where installed. They covered the old screw points in the ceiling. The advantage of the FOX-LED is that due to the IP40 protection it can also be used in sanitairy areas.