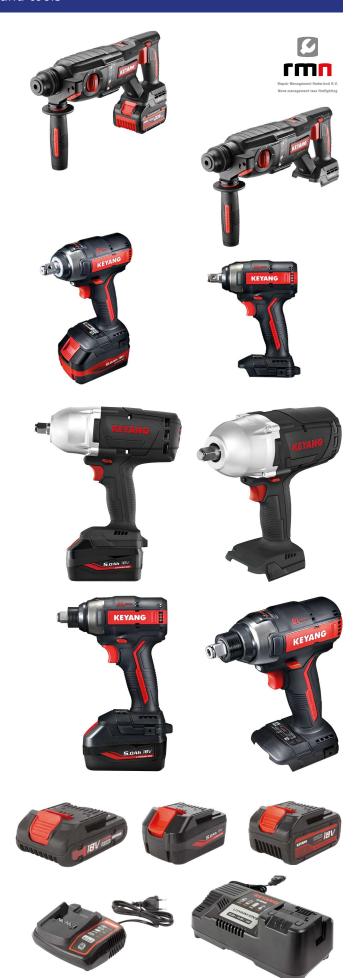

### **KEYANG Cordless Combihammer HD20BLH-26V**

REYANG Cordless Combinammer HD20BLH-26V
18V (max 20V) - 5.0 Ah , weight 2.7kg (with battery).
Adjustable speed 0-500 / 630 / 900 rpm., Impacts 2.5 Joule.
SDS-PLUS toolholder. Ergonomic handle. Reverse button.
Brushless Highly Efficient 1000W BLDC Motor.
3 different modes for drilling and hammering.
Powerfull LED illumination eleminate dark workplaces.
Capacity wood 30 mm. concrete 36 mm. asserts 68 mm. etc.

Capacity wood 30 mm, concrete 26 mm, masonry 68 mm, steel 13 mm. Incl. plastic carry box with 50 minutes charger and 2x batteries Li-Ion.

Separate body and batteries available.

| Article No. | Description                                  |
|-------------|----------------------------------------------|
| 54K1155     | Keyang HD20BLH-26V Combihammer set 18V 5.0Ah |
| 54K1156     | Keyang HD20BLH-26V BODY ONLY in box          |
| 54K1236     | Keyang High Performance Battery 20V 5.0 Ah   |

KEYANG Cordless Impact Wrench IW18BLA
Tool holder square 1/2", 18V - 5.0 Ah , weight 1.65kg (with battery).
Adjustable speed 900 / 2000 / 2600 rpm., Impacts 0-2600, Torque 280 Nm.
LED illumination. Battery indicator, overload protection.
Brushless Highly Efficient Motor.
Ergonomic Grip, 1 sec. shot function.
3 different modes Soft, Medium and MAX Capacity.
Incl. plastic carry box with 50 minutes charger and 2x batteries Li-Ion.
Separate body and batteries available.

| Article No. | Description                                         |
|-------------|-----------------------------------------------------|
| 54K1122     | Keyang IW18BLA Cordless Impact Wrench set 18V 5.0Ah |
| 54K1123     | Keyang IW18BLA BODY ONLY in box                     |
| 54K1234     | Keyang High Performance Battery 18V 5.0 Ah          |

**KEYANG Cordless Impact Wrench IW18BLH**Tool holder square 1/2", 18V - 5.0 Ah , weight 3.2kg (with battery). Adjustable speed 0-1900 rpm., Impacts 0-2700, **Torque 1000 Nm**. LED illumination. Battery indicator, overload protection. Brushless Highly Efficient Motor. Autostop Control function.

Ergonomic Grip, Soft-Start function for extra safety.

Very suitable for Heavy Duty applications.
Incl. plastic carry box with 50 minutes charger and 2x batteries Li-Ion.

Separate body and batteries available.

| Article No. | Description                                         |
|-------------|-----------------------------------------------------|
| 54K1124     | Keyang IW18BLH Cordless Impact Wrench set 18V 5.0Ah |
| 54K1125     | Keyang IW18BLH BODY ONLY in box                     |
| 54K1234     | Keyang Battery 18V 5.0 Ah                           |

KEYANG Cordless Impact Wrench / Screwdriver DW18BLA
Tool holder square 1/2" + 1/4" inner magnetic hex bit holder.
18V - 5.0 Ah , weight 1.65kg (with battery).
Adjustable speed 0-3000 rpm., Impacts 0-3200, Torque 210 Nm.
LED illumination. Battery indicator, overload protection.
Brushless Highly Efficient Motor. Autostop Control function.
Ergonomic Grip, high speed impact drilling.
2 Modes 170Nm with 2600 rpm and drill modus max 210Nm with 3200 rpm.
Incl. plastic carry box with 50 minutes charger and 2x batteries Li-Ion.
Separate body and batteries available.

Separate body and batteries available.

| Article No. | Description                                         |
|-------------|-----------------------------------------------------|
| 54K1110     | Keyang DW18BLA Cordless Impact Wrench set 18V 5.0Ah |
| 54K1111     | Keyang DW18BLA BODY ONLY in box                     |
| 54K1234     | Keyang Battery 18V 5.0 Ah                           |

# **KEYANG Spare Li-Ion Batteries and Battery chargers**

18V 5.0 Ah Li-Ion Batteries as extra or as replacement. Universal connection for all machines.

| Article No. | Description                                            |
|-------------|--------------------------------------------------------|
| 54K1232     | Keyang Li-Ion Battery 18V 2.0 Ah                       |
| 54K1234     | Keyang Li-Ion Battery 18V 5.0 Ah + indicator           |
| 54K1235     | Keyang High Performance Battery 18V 5.0 Ah + indicator |
| 54K1236     | Keyang High Performance Battery 20V 5.0 Ah + indicator |

| Article No. | Description                                              |
|-------------|----------------------------------------------------------|
| 54K1142     | Keyang Charger C14415 14.4-18V for Li-Ion batteries      |
| 54K1143     | Keyang Fast charger C18046 14.4-18V for Li-Ion batteries |