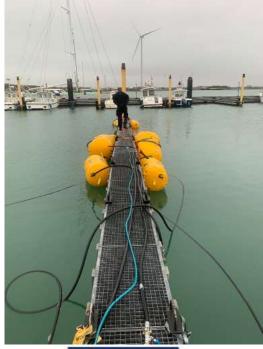

#### Tender & Marine Service Neeltje Jans and sunken jetty

A emergency call, a sinking jetty in the marina of Neeltje Jans. The divers of Tender & Marine Service comes into action immediately. Installing the Doowing Air Lift Bags to make the jetty afloat again, and then one of the divers starts to repair the steel float with the Wencon UW Products. When the Wencon Products are fuly cured, the Air Lift Bags can be removed and the jetty can safely be entered again. This is an example of one of the successfull repair jobs performed by Tender & Marine Service in cooperation with RMN. *Tender & Marine Service Tielseweg 16, 2994LG Barendrecht* 