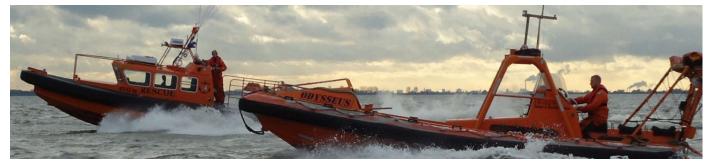

### **TENDER & MARINE SERVICE A VALUED RMN PARTNER**

**Tender & Marine Service** is a partner for RMN for many years. The company is specialized in rapid action on water. From towing a stranded vessel to sealing leaks and salvaging sunken yachts and houseboats. The company's divers are also often used for underwater repairs or for salvaging vehicles that have accidentally drove into waterways. Search And Rescue (SAR) is also on of the company's tasks.

Tender & Marine Service has been familiar with working underwater with the **Wencon UW Products** for years and has been able to successfully carry out many repairs with this products. They are regularly hired by insurance companies for oil spill removal on inland waterways and are therefore a frequent buyer of the RMN's **Swiss Solutions Products**. RMN is always ready to supply Tender & Marine Service with needed equipment, even in the weekend.

For lifting of sunken yachts or houseboats, RMN is the standard partner in the supply of the **Doowin Air Lift Bags**. They are therefore regularly working with these yellow inflatable bags in different shapes and sizes.

#### Tender & Marine Service Neeltje Jans and sunken jetty

A emergency call, a sinking jetty in the marina of Neeltje Jans. The divers of Tender & Marine Service comes into action immediately. Installing the Doowing Air Lift Bags to make the jetty afloat again, and then one of the divers starts to repair the steel float with the Wencon UW Products. When the Wencon Products are fuly cured, the Air Lift Bags can be removed and the jetty can safely be entered again. This is an example of one of the successfull repair jobs performed by Tender & Marine Service in cooperation with RMN. *Tender & Marine Service Tielseweg 16, 2994LG Barendrecht* 

Emergency phone number +31 (0)6 249 217 63

The fast respons team of Tender Marine Service is always ready to act when an emergency situation is there. Many times is RMN's warehouse visit to take some extra materials for the job.