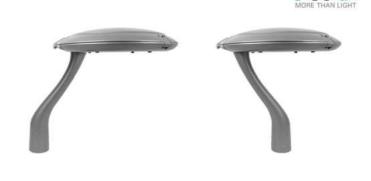

### NEW from NTE the GEF and the GEF-Y

The GEF has an aluminium arm with an elegant design and two different positions.

The GEF-Y is a very versatile luminaire for use in parks, squares, pedestrain areas etc., due to the attractive central Y-shape of the mast connection.

These fixtures are also equipped with the latest technology in the field of energy efficiency.

The GEF fixtures are IP66 and IK09 protected and comes in a grey RAL 9007 color. The factory warranty is 5 years and an estimated lifespan of >100.000 hours. The fixtures are also dimmable.

In addition to the mast systems, there are also accessories for suspension mounting and cantenary systems.

A breather valve compensates the air pressure in the fixture and ensures that no condensation can form inside the fixture.

The GEF fixtures are available with a light output from 4.000 up to 16.000 lumen.

For pole heights from 6 t/m 12 meter whereby 10 meter the maximum height is for the NTE SOLAR System.