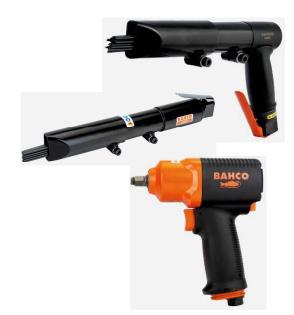

### **BAHCO TOOLS**

**Bahco Tools** is a well-known brand of hand tools in industry, shipping and offshore. Bahco also has an extensive range of pneumatic tools. A good example of this is the Bahco Needle Scaler available as a straight model the **BP127** and a pistol model the **BP127P.** Both with 19 pieces 3.0mm needles and equipped with a quick-change system for the needles. Both of the scalers are very attractively priced.

RMN offers the full range of **Bahco Pneumatic Tools**, including a wide range of **Impact Wrenches** with socket connections from 3/8" up to 1" so that the right wrench is always available for every type of work.