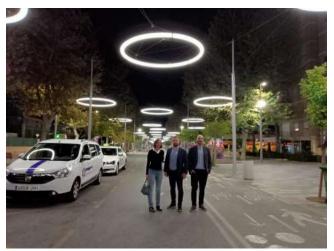

We can advice you in the right way and make even light calculations how to save energy with NTE SOLAR LED Systems.

Contact our product specialists for a free advice.

The **NTE CYCLO LED** is a very eye catching design streetlighting. This picture is taken in **Benidorm** where the entire **Mediterranean Avenue** which goes through the entire city is lit up with this high-quality lighting. The same lighting is also installed in the city center of **Barcelona**. The CYCLO has a diameter of 4 meter, offers an extreme

high protection of IP67 and IK10, is dimmable and can be connected on the DALI protocol. Expected lifetime >100.000 hour and LED L90B10.

Factory guarantee is 5 year.