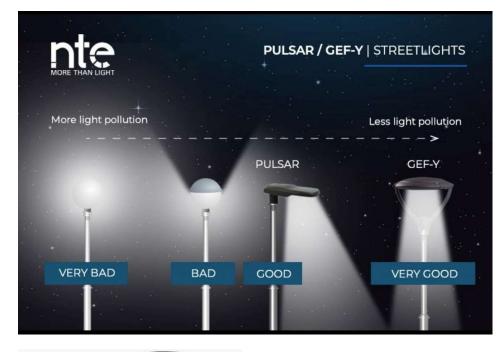

### PREVENT LIGHT POLUTION

There is so much light polution worldwide that a third of the world's population can no longer see a clear and dark sky at night. One of the things that cause this are the millions of street lamps in our cities and villages which illuminate the sky. Only a part of the light from these lantarns illuminates the roads and pedestrains. The rest of the light got lost and emmited above the horizon thus illuminating the night sky and contributing to what is known as light pollution.

One of the critical factors in preventing this is to ensure that the light is effectively directed to serve its purpose rather than scattering across the air, which is known as 0% ULOR (Upward Light Output Ration). The luminous flux for the GEF series in the upper hemisphere is less than 1% of the total, thus fulfilling the most demanding anti-pollution requirements. NTE Sistemas has many years of experience in correctly illuminating roads and objects preventing light pollution.

The NTE LED street light fixtures are a good example of this. The example below shows how the design of these luminaires bundles the light well and prevent unwanted light pollution. An additional advantage is that the technology that NTE has developed uses energy very efficiently, resulting in a high light output with a low energy consumption. The lumen/watt ratio is extremely efficient.