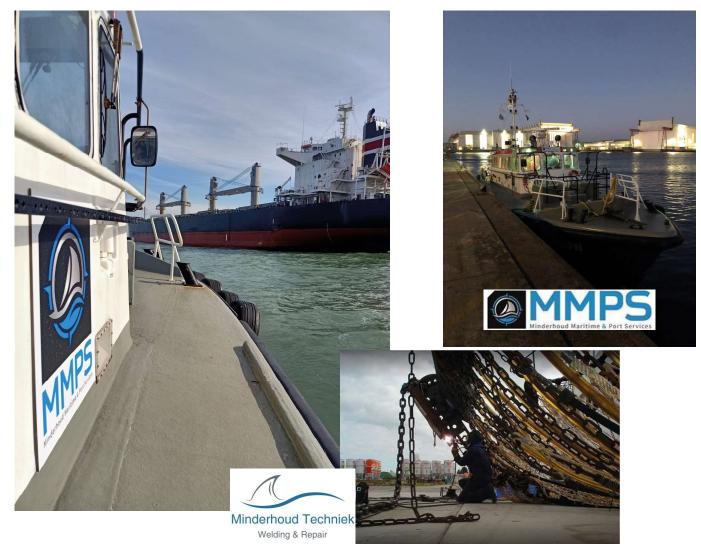

### MINDERHOUD TECHNIEK - MINDERHOUD MARITIME & PORT SERVICES TWO EXTREMELY FLEXIBLE COMPANIES OFFERING A FULL SERVICE PACKAGE

**MMPS Minderhoud Maritime & Port Services** is a subsidiary of **Minderhoud Techniek.** This young dynamic company is specialized in transporting people, stores and spare parts to the achor places in the North Sea from Vlissingen harbour. The vessel **ZEEMEEUW** will be used for this purpose. This crew tender is a certified ship with a capacity of 15 persons and has a lenght of 23,37 meter with an open deck to accommodate a large quantity of stores. Due to the combination of the two companies, the ZEEMEEUW is also regularly deployed to drop off employees from Minderhoud Techniek on board ships at the anchor place, so they are able to carry out repairs on board.

Customers from RMN can now also use the facilities of the ZEEMEEUW which can be arranged via RMN or directly with MMPS. *MMPS B.V. Visserijkade 37, 4382ZA Vlissingen Telefoon* +31 6 52 826 759 *E-mail lennyg@mmps.nl* 

For many years, **Minderhoud Techniek Welding & Repairs** has been a valued Service Partner of RMN.

The company is regulary used to carry out **Wencon Repairs** on board ships and to apply Wencon Protective Coatings in new or repaired components. Minderhoud Techniek als produces custom-made seawater filters and other parts for RMN that are used in the Maritime sector and Industry, and also provides this new parts with the high-quality Wencon Protective Coatings. This service can be arranged by the customer via RMN or can take place directly with Minderhoud Techniek. The company is located at Vlissingen "binnenhaven" with its own quay right next to the workshop. This is ideal for ships to have repairs carried out, where all the company facilities are next to the ship.

Minderhoud Techniek Visserijkade 37, 4382ZA Vlissingen Telefoon +31 118 479 637 E-mail info@minderhoud-techniek.nl