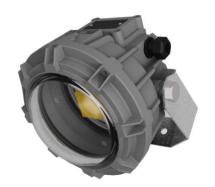

An extremely light output gives the **Data Link HB380 Marine Dock LED** Light. This is a floodlight type with an output of 22.000 lumen. Ideal for shiphull sandblasting and painting.

Another LED luminaire which is mainly used during newbuilding is the **DL-SEAL**. This is a portable linear light fixture with different mounting possibilities.