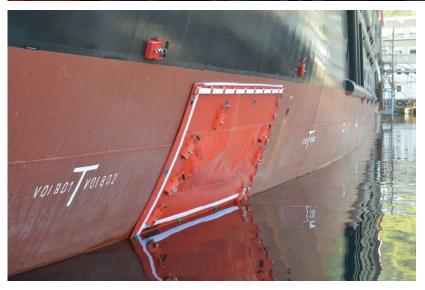

### **MIKO MARINE AND EUROPORT 2021**

Miko Marine is a global operating company, based in Norway with all kind of solutions for in-water survey, underwater repair, marine salvage & oil spill prevention and fast and safe oil removal from shipwrecks.

The latest developents are products to stop water ingress incase of a hull damage, cause by ice or another extreme hard object. The for Polar Ice Conditions developed **Miko Marine Polar Kit** is a great value for all type of vessels applying for Polar Code certification as it will physically demonstrate their preparedness for dealing with hull damage that might be caused by ice. In 2007 the Cruise Ship m/v Explorer became the best known example of a vessel being lost in such circumstances when it sustained a relatively small puncture from **Hard Polar Ice** of Antarctica in 2007.