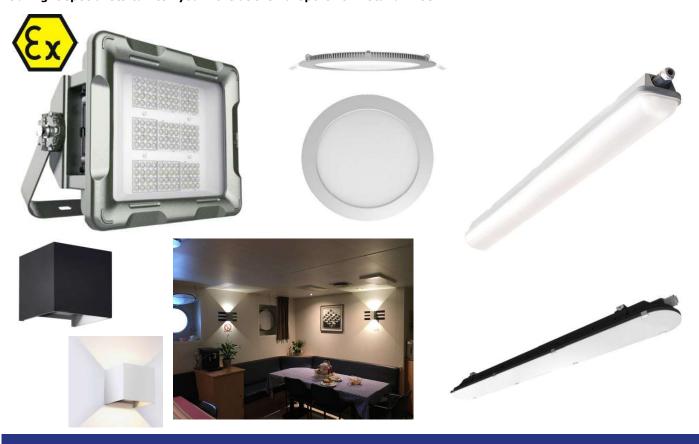

#### **DOUBLEPOWER!! AND EUROPORT 2021**

doublepower!! is an European manufacturer of High End LED luminaires with a unique design and thermal management. They have an long history in T5 fluorescent and LED lighting. The LED luminaires range consist of special luminaires for industrial buildings, seagoing vessels, offshore applications, high ambient temperature applications, extreme low temperature applications, shops and sports stadium, warehouses, billboards and special LED solutions for Infarm Germany.

Special thermal management ensures that many of the luminaires are designed to ensure a life-span of over 100.000 hours, this means with doublepower!! for the complete luminaire.

The LED modules have a special design and are deeper embedded in the body, with special optics and reflectors achieve double-power!! extreme low levels of glare with a very high efficiency of luminous flux. For special applications some of the luminaires can be equiped with a diffuser which further lowers the UGR values.

All doublepower!! luminaires has no stroboscopic effect with rotating machines.

The for **Marine and Offshore** developed **SEA LED** luminaire has proven its quality now for 2 years and thousends are installed on seagoing vessels, operating in harsh environments. The luminaire is IP68 and is equiped with a breather valve to prevent moisture inside in case of condensation risk. The tube is made from the highest quality UV stable polycarbonate on the market or from extreme strong Borosilicate Glass (optional with a HACCP protective foil). The lifespan for this luminaire is 80.000 hours. Top quality drivers are European and doesn't affect the ships electronics.

### Especially for the Europort Fair we will introduce a NEW doublepower!! luminaire for Marine/ Offshore/Industry

All doublepower!! luminaires are produced in their own factory in the Czech Republic, which ensure high quality and short lead times.

### **SECOM AND EUROPORT 2021**

Secom is a Spanish manufacturer developing and producing LED luminaires in an extremely wide range. They offer indoor, outdoor, industrial, sports, horticulture and ATEX lighting.

We as RMN distribute for SECOM industrial luminaires, indoor luminaires for offices and accomodations on board of vessels and ATEX floodlights.

The company produce around 90% of the products in their own factory in Spain and only 10% will come from outside Spain. Especially for extreme narrow spaces where there is the demand for good light but not for a high-end light fixture we offer an extreme slim designed linear luminaire with a quick connector to reduce installation time significantly. This IP66 luminaire will be showed at the exhibition.

### **DATA LINK AND EUROPORT 2021**

Manufacturer of high end industrial portable LED lighting mainly for the marine and offshore. The company is based in Croatia and all products are developed and produced in their own facility in Croatia.