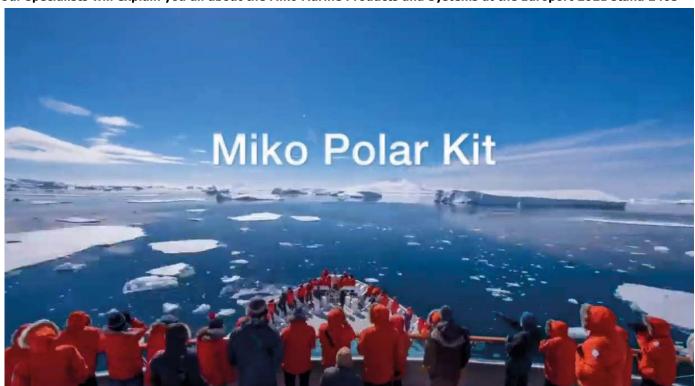

### **MIKO MARINE AND EUROPORT 2021**

Miko Marine is a global operating company, based in Norway with all kind of solutions for in-water survey, underwater repair, marine salvage & oil spill prevention and fast and safe oil removal from shipwrecks.

The latest developents are products to stop water ingress incase of a hull damage, cause by ice or another extreme hard object. The for Polar Ice Conditions developed **Miko Marine Polar Kit** is a great value for all type of vessels applying for Polar Code certification as it will physically demonstrate their preparedness for dealing with hull damage that might be caused by ice. In 2007 the Cruise Ship m/v Explorer became the best known example of a vessel being lost in such circumstances when it sustained a relatively small puncture from **Hard Polar Ice** of Antarctica in 2007.

Increased Polar Traffic prompted IMO to introduce POLAR CODE in 2017 to increase vessel safety and prevent polution hazards.

Our specialists will explain you all about the Miko Marine Products and Systems at the Europort 2021 stand 2403