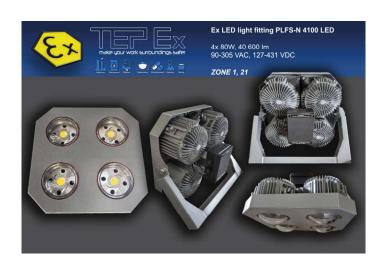

### **TEP EX AND EUROPORT 2021**

Over 60 years experience in the field of products, used in potentially explosive atmospheres of gases, vapours and dust in industries such as refineries, offshore installations, petrochemical industry, chemical industry, pharmaceutical industry, food processing, shipbuilding and mining.

The range of products consist: Light Fittings, Installation Equipment, Control Units, Grounding Control Device, Distribution Cabinets, Signalling Devices, Accessories, Ex Mining Equipment.

Our EX ATEX specialist can tell you more at the Europort 2021 stand 2403