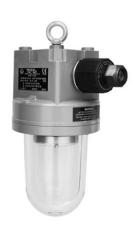

For potential explosive atmospheres there is also an **EX GalaLED** which can be used in Zone 1, 21, 2, 22 and provide a luminous flux of 2.500 lumen. You can recognize the Data Link Ex Light fixtures at the yellow colored housing.