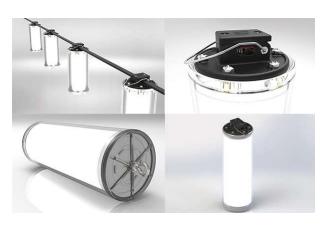

### **DATA LINK AND EUROPORT 2021**

Manufacturer of high end industrial portable LED lighting mainly for the marine and offshore. The company is based in Croatia and all products are developed and produced in their own facility in Croatia.

RMN is since 2020 the Benelux distributor for DATA LINK to intoduce this products in our home market.

The **GalaLED** is an very successful type of light fitting operating on low voltages as 24 Vac, 42 Vac, 110 Vac/Vdc and 24 Vdc. The light fittings are super strong (IK10) and are used in various phases in the work process such as steel work, sandblasting, high-pressure wash and anti-corrosion protection.

For potential explosive atmospheres there is also an **EX GalaLED** which can be used in Zone 1, 21, 2, 22 and provide a luminous flux of 2.500 lumen. You can recognize the Data Link Ex Light fixtures at the yellow colored housing.

An extremely light output gives the **Data Link HB380 Marine Dock LED** Light. This is a floodlight type with an output of 22.000 lumen. Ideal for shiphull sandblasting and painting.

Another LED luminaire which is mainly used during newbuilding is the **DL-SEAL**. This is a portable linear light fixture with different mounting possibilities.