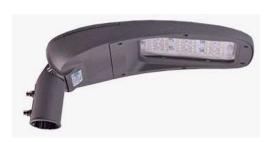

The most important range of products for RMN are the LED Floodlights and the LED Streetlights, availabel with or without a solar unit. For areas without direct power supply the NTE Solar Systems are the ultimate solutions. We offer this Solar systems up to 12.000 lumen. In the winter 2020/2021 we have tested with customers this Solar systems in the Netherlands and even during the shortest days with no direct sunlight the system had a great performance. After this tests it became a successful product for this areas.

NTE Sistemas LED Floodlights and Streetlights are equiped with a compensation valve that equals the interior/exterior pressure of the luminaire by means of air inlet/outlet, thereby prolonging the life of the joints and internal elements. reducing the temperature and preventing the entry of moisture the can produce condensation.