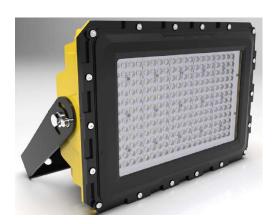

For potential explosive atmospheres there is also an **EX GalaLED** which can be used in Zone 1, 21, 2, 22 and provide a luminous flux of 2.500 lumen. You can recognize the Data Link Ex Light fixtures at the yellow colored housing.

Especially for the Europort Fair we will introduce a NEW Data Link EX LED FLOODLIGHT for Marine/Offshore/Industry

Our light specialists can tell you more at the Europort 2021 stand 2403