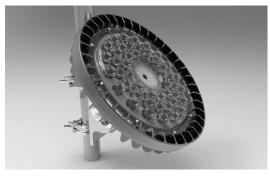

#### **DOUBLEPOWER!! AND EUROPORT 2021**

doublepower!! is an European manufacturer of High End LED luminaires with a unique design and thermal management. They have an long history in T5 fluorescent and LED lighting. The LED luminaires range consist of special luminaires for industrial buildings, seagoing vessels, offshore applications, high ambient temperature applications, extreme low temperature applications, shops and sports stadium, warehouses, billboards and special LED solutions for Infarm Germany.

Special thermal management ensures that many of the luminaires are designed to ensure a life-span of over 100.000 hours, this means with doublepower!! for the complete luminaire.

The LED modules have a special design and are deeper embedded in the body, with special optics and reflectors achieve double-power!! extreme low levels of glare with a very high efficiency of luminous flux. For special applications some of the luminaires can be equiped with a diffuser which further lowers the UGR values.

All doublepower!! luminaires has no stroboscopic effect with rotating machines.

The for **Marine and Offshore** developed **SEA LED** luminaire has proven its quality now for 2 years and thousends are installed on seagoing vessels, operating in harsh environments. The luminaire is IP68 and is equiped with a breather valve to prevent moisture inside in case of condensation risk. The tube is made from the highest quality UV stable polycarbonate on the market or from extreme strong Borosilicate Glass (optional with a HACCP protective foil). The lifespan for this luminaire is 80.000 hours. Top quality drivers are European and doesn't affect the ships electronics.