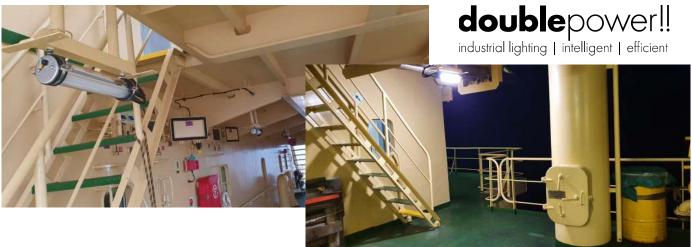

#### **DOUBLEPOWER!! AND EUROPORT 2021**

doublepower!! is an European manufacturer of High End LED luminaires with a unique design and thermal management. They have an long history in T5 fluorescent and LED lighting. The LED luminaires range consist of special luminaires for industrial buildings, seagoing vessels, offshore applications, high ambient temperature applications, extreme low temperature applications, shops and sports stadium, warehouses, billboards and special LED solutions for Infarm Germany.

All doublepower!! luminaires has no stroboscopic effect with rotating machines.

The for **Marine and Offshore** developed **SEA LED** luminaire has proven its quality now for 2 years and thousends are installed on seagoing vessels, operating in harsh environments. The luminaire is IP68 and is equiped with a breather valve to prevent moisture inside in case of condensation risk. The tube is made from the highest quality UV stable polycarbonate on the market or from extreme strong Borosilicate Glass (optional with a HACCP protective foil). The lifespan for this luminaire is 80.000 hours. Top quality drivers are European and doesn't affect the ships electronics.

### Especially for the Europort Fair we will introduce a NEW doublepower!! luminaire for Marine/ Offshore/Industry

All doublepower!! luminaires are produced in their own factory in the Czech Republic, which ensure high quality and short lead times.