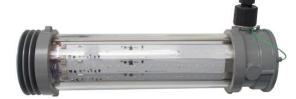

All doublepower!! luminaires has no stroboscopic effect with rotating machines.

The for **Marine and Offshore** developed **SEA LED** luminaire has proven its quality now for 2 years and thousends are installed on seagoing vessels, operating in harsh environments. The luminaire is IP68 and is equiped with a breather valve to prevent moisture inside in case of condensation risk. The tube is made from the highest quality UV stable polycarbonate on the market or from extreme strong Borosilicate Glass (optional with a HACCP protective foil). The lifespan for this luminaire is 80.000 hours. Top quality drivers are European and doesn't affect the ships electronics.