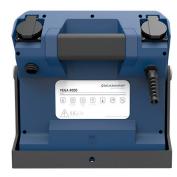

## VEGA 4000 article number 90SCAN035453

123 LED's
6000 lux @ 0.5 mtr
4.000 lumen
Cable supplied 5 meter
Voltage 230Vac - 48W power consumption
Protection IP54 IK07
Back side 2 x Schuko power outleds for connecting tools

INNOVATION FROM DENMARK

or other lamps.

Cable connection quick coupling

Adjustable stand

Schuko power outleds for the VEGA 4000