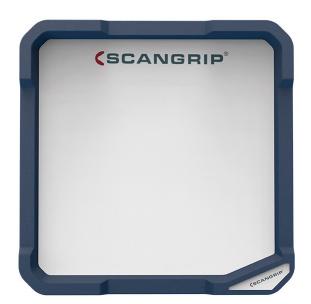

#### SCANGRIP VEGA a new innovative range of LED Floodlights

Range of 3 high quality LED floodlights in cool design offering very powerfull light output at an attractive price level.

Powerfull, diffused, large dispersion. Non Blinding Illumination.

Durable housing made of highly shock-resistant plastic material.

Rechargeable version with DUAL 2 in 1 SYSTEM.

For indoor as well as outdoor use.

No fire hazard as LED's do not produce heat makes it the ultimate floodlight in contary to halogen.