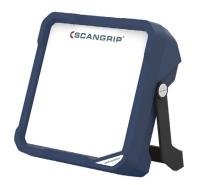

The stand is made of powder coated steel and can be mounted directly on the SCANGRIP TRIPOT.

The VEGA 1500 C+R is with the unique DUAL SYSTEM which means both rechargeable and with 5 meter cable providing complete flexibility and unlimited application possibilities.

### VEGA 1500 C+R article number 90SCAN035451

66 LED's

Steps light output, switchable

Step 1 = 1.700 lux @ 0.5 mtr

Step 2 = 3.000 lux @ 0.5 mtr

750 / 1500 lumen

Operating time 3 / 1.5 hour

Charge time 1.5 hour