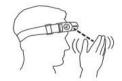

# **SCANGRIP LED Headlamps for professionals**

Illuminates your entire workplace, rechargeable, long duration time, easy to operate, sensor function with touchless on/off switch. As opposed of all other headlamps providing a beam of light, the new I-VIEW and ZONE headlamps are designed to provide optimum work light illuminating your entire work area.

Supplied with the newest COB LED technology, both headlamps provide an extremely powerful illumination which spreads the uniform light to the maximum and lightens up the entire field of view. You avoid turning the head to illuminate your actual workspace from a limited headlamp beam.

# I-VIEW LED headlamp

Rechargeable I-VIEW with touchless sensor.

Is provided with the very newest rechargeable battery technology with extraordinary long duration. When set on sensor mode I-VIEW is switched on/off only by waving a hand on front of the lamp.