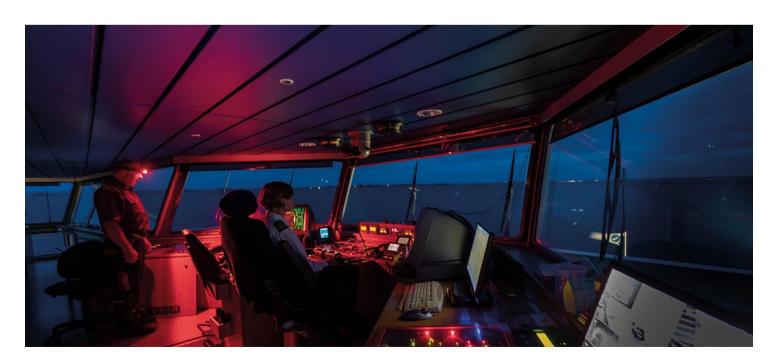

# **Scangrip NIGHT VIEW**

With the Night View headlamp you can choose between white ans red work light. The red light is intended for work in the dark and provides light without overexposing the retinas while at the same time keeping the eyes adjusted for the dark.

The red-light function is mostly known from the militairy but is also needed in the civilian sector for work at night, for instance on ships and offshore. On ships it is particulary useful on the bridge at night because it preserves your night vision so you can work at the control panel. Supplied with the newest COB LED technology and rechargeable battery technology with extraordinary long duration.