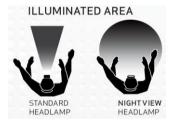

# **SCANGRIP LED Headlamps for professionals**

Illuminates your entire workplace, rechargeable, long duration time, easy to operate, sensor function with touchless on/off switch. As opposed of all other headlamps providing a beam of light, the new I-VIEW and ZONE headlamps are designed to provide optimum work light illuminating your entire work area.

Supplied with the newest COB LED technology, both headlamps provide an extremely powerful illumination which spreads the uniform light to the maximum and lightens up the entire field of view. You avoid turning the head to illuminate your actual workspace from a limited headlamp beam.