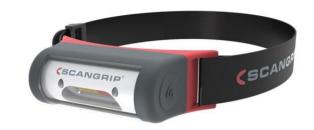

# **Scangrip NIGHT VIEW**

With the Night View headlamp you can choose between white ans red work light. The red light is intended for work in the dark and provides light without overexposing the retinas while at the same time keeping the eyes adjusted for the dark.

The red-light function is mostly known from the militairy but is also needed in the civilian sector for work at night, for instance on ships and offshore. On ships it is particulary useful on the bridge at night because it preserves your night vision so you can work at the control panel. Supplied with the newest COB LED technology and rechargeable battery technology with extraordinary long duration.

When set on the sensor mode Night View is turned on/off only by waving a hand in front of the lamp even when wearing thick gloves.

# SCANGRIP NIGHT VIEW

Ultra High CRI + COB LED
Step 1 = 250 lux @0.5m
Step 2 = 500 lux @0.5m
80 / 160 lumen
Operating time 5-2.5 hour
Charging time 4 hour
3.8V 1600mAh Li-poly
Protection IP65
Impact protection IK07
Impact resistance 1 mtr
Weight 130 gram
CCT 6500K / Red 632 nm
CRI >95 CRI
Temperature -10°C to +40°C