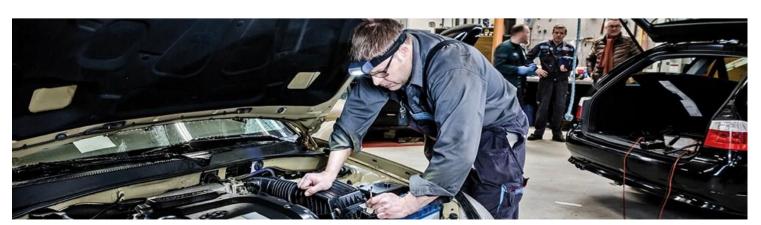

# **SCANGRIP LED Headlamps for professionals**

Illuminates your entire workplace, rechargeable, long duration time, easy to operate, sensor function with touchless on/off switch. As opposed of all other headlamps providing a beam of light, the new I-VIEW and ZONE headlamps are designed to provide optimum work light illuminating your entire work area.

Supplied with the newest COB LED technology, both headlamps provide an extremely powerful illumination which spreads the uniform light to the maximum and lightens up the entire field of view. You avoid turning the head to illuminate your actual workspace from a limited headlamp beam.