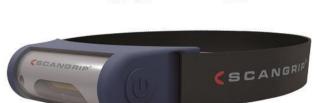

# I-VIEW LED headlamp

Rechargeable I-VIEW with touchless sensor.

Is provided with the very newest rechargeable battery technology with extraordinary long duration. When set on sensor mode I-VIEW is switched on/off only by waving a hand on front of the lamp.