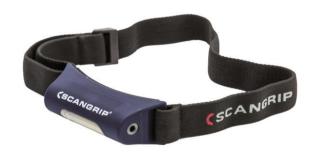

# **ZONE LED headlamp**

Designed to provide optimum work light illumination of the entired work area, like the I-VIEW.

Protection IP65

ZONE is designed for professional use, it is sturdy and low weight of only 84g. With its very attractive price, ZONE will become become another SCANGRIP bestseller.