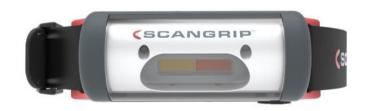

# **Scangrip NIGHT VIEW**

With the Night View headlamp you can choose between white ans red work light. The red light is intended for work in the dark and provides light without overexposing the retinas while at the same time keeping the eyes adjusted for the dark.

The red-light function is mostly known from the militairy but is also needed in the civilian sector for work at night, for instance on ships and offshore. On ships it is particulary useful on the bridge at night because it preserves your night vision so you can work at the control panel. Supplied with the newest COB LED technology and rechargeable battery technology with extraordinary long duration.

When set on the sensor mode Night View is turned on/off only by waving a hand in front of the lamp even when wearing thick gloves.

# SCANGRIP NIGHT VIEW

Ultra High CRI + COB LED
Step 1 = 250 lux @0.5m
Step 2 = 500 lux @0.5m
80 / 160 lumen
Operating time 5-2.5 hour
Charging time 4 hour
3.8V 1600mAh Li-poly
Protection IP65
Impact protection IK07
Impact resistance 1 mtr
Weight 130 gram
CCT 6500K / Red 632 nm
CRI >95 CRI
Temperature -10°C to +40°C