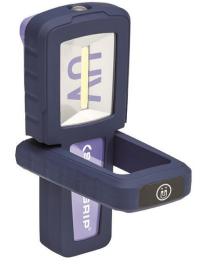

# SCANGRIP UV-FORM

The most powerful UV-light on the market. A rechargeable LED work light with powerful 1.5W UV-light on the top. UV-light for leak detection in AC systems etc. Basically you get a universal indispensable work light and UV detection in one, and that the same time it replaces special UV detection lights.

| Number       | Description             |
|--------------|-------------------------|
|              |                         |
| 90SCAN035408 | SCANGRIP UV-FORM        |
|              | / High power UV-LED     |
|              | 150 lumen UV            |
|              | 340 lux @0.5m / UV      |
|              | Operating time 3-3 hour |
|              | Charging time 3 hour    |
|              | 3.7V 1600mAh Li-ion     |
|              | Protection IP20         |