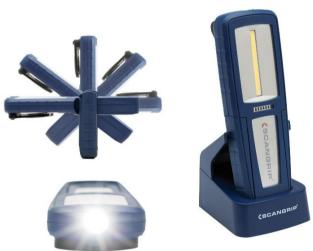

## SLIM 3-in-1 inspection light - work light - torch

The SLIM series LED lights are extremely flexible and multifunctional for all kind of applications.

Extreme powerful illumination up to 500 lumen with a powerful flashlight function.

Ultra-slim and compact design. Strong built-in magnet and hook for flexible positioning.

Choose between 2-light settings (50% and 100%) for maximized operating time.

Rechargeable up to 6 hour operation time.

The ultr-thin, compact design only Ø9mm allows inspection in even the most inaccessible and narrow work areas.

This makes the SLIM lights ideal for vey demanding and difficult inspection jobs. The 2 new SLIM lights are designed with a 100% foldable body. In folded position the SLIM is reduced to pocket size. The powerful 100 lumen spot light of the SLIM lights provides you with a flashlight when the lamp is folded, providing a powerful flashlight with a sturdy grip.