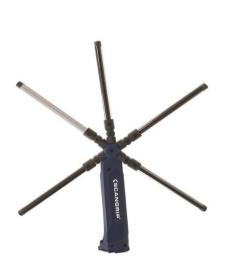

The rechargeable UNIFORM LED is equiped with powerful COB LED. Is a durable light and protected IP65. Slimmer charging base for easy wall mounting. Flexible lamp tilts up to 180°. Supplied with a strong built-in magnet and a turnable sturdy hook designed to fit the work belt.

| Number       | Description                                  |
|--------------|----------------------------------------------|
|              |                                              |
| 90SCAN035407 | SCANGRIP UNIFORM                             |
|              | COB LED / SPOT High power LED                |
|              | Stand 1 = 470 - 950 lux @0.5m, Spot 6000 lux |
|              | 250 - 500 lumen, spot 175 lumen              |
|              | Operating time 4,5-2 hour                    |
|              | Operating time spot 3 hour                   |
|              | Charging time 5 hour                         |
|              | 3.7V 3000mAh Li-ion                          |
|              | Protection IP65 IK07                         |