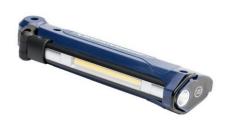

## SLIM 3-in-1 inspection light - work light - torch

The SLIM series LED lights are extremely flexible and multifunctional for all kind of applications.

Extreme powerful illumination up to 500 lumen with a powerful flashlight function.

Ultra-slim and compact design. Strong built-in magnet and hook for flexible positioning.

Choose between 2-light settings (50% and 100%) for maximized operating time.

Rechargeable up to 6 hour operation time.

The ultr-thin, compact design only Ø9mm allows inspection in even the most inaccessible and narrow work areas.

This makes the SLIM lights ideal for vey demanding and difficult inspection jobs. The 2 new SLIM lights are designed with a 100% foldable body. In folded position the SLIM is reduced to pocket size. The powerful 100 lumen spot light of the SLIM lights provides you with a flashlight when the lamp is folded, providing a powerful flashlight with a sturdy grip.