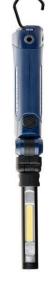

The rechargeable UNIFORM LED is equiped with powerful COB LED. Is a durable light and protected IP65. Slimmer charging base for easy wall mounting. Flexible lamp tilts up to 180°. Supplied with a strong built-in magnet and a turnable sturdy hook designed to fit the work belt.

| Number       | Description                                  |
|--------------|----------------------------------------------|
|              |                                              |
| 90SCAN035407 | SCANGRIP UNIFORM                             |
|              | COB LED / SPOT High power LED                |
|              | Stand 1 = 470 - 950 lux @0.5m, Spot 6000 lux |
|              | 250 - 500 lumen, spot 175 lumen              |
|              | Operating time 4,5-2 hour                    |
|              | Operating time spot 3 hour                   |
|              | Charging time 5 hour                         |
|              | 3.7V 3000mAh Li-ion                          |
|              | Protection IP65 IK07                         |