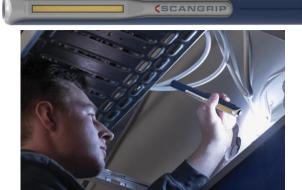

# SCANGRIP UV-FORM

The most powerful UV-light on the market. A rechargeable LED work light with powerful 1.5W UV-light on the top. UV-light for leak detection in AC systems etc. Basically you get a universal indispensable work light and UV detection in one, and that the same time it replaces special UV detection lights.