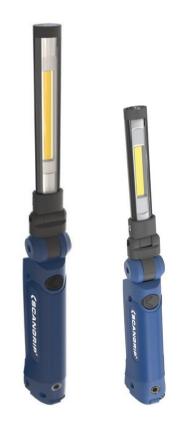

## SLIM 3-in-1 inspection light - work light - torch

The SLIM series LED lights are extremely flexible and multifunctional for all kind of applications.

Extreme powerful illumination up to 500 lumen with a powerful flashlight function.

Ultra-slim and compact design. Strong built-in magnet and hook for flexible positioning.

Choose between 2-light settings (50% and 100%) for maximized operating time.

Rechargeable up to 6 hour operation time.

The ultr-thin, compact design only Ø9mm allows inspection in even the most inaccessible and narrow work areas.

This makes the SLIM lights ideal for vey demanding and difficult inspection jobs. The 2 new SLIM lights are designed with a 100% foldable body. In folded position the SLIM is reduced to pocket size. The powerful 100 lumen spot light of the SLIM lights provides you with a flashlight when the lamp is folded, providing a powerful flashlight with a sturdy grip.