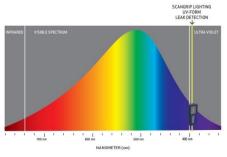

# SCANGRIP UV-FORM

The most powerful UV-light on the market. A rechargeable LED work light with powerful 1.5W UV-light on the top. UV-light for leak detection in AC systems etc. Basically you get a universal indispensable work light and UV detection in one, and that the same time it replaces special UV detection lights.