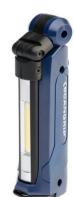

## SLIM 3-in-1 inspection light - work light - torch

The SLIM series LED lights are extremely flexible and multifunctional for all kind of applications.

Extreme powerful illumination up to 500 lumen with a powerful flashlight function.

Ultra-slim and compact design. Strong built-in magnet and hook for flexible positioning.

Choose between 2-light settings (50% and 100%) for maximized operating time.

Rechargeable up to 6 hour operation time.

The ultr-thin, compact design only Ø9mm allows inspection in even the most inaccessible and narrow work areas.

This makes the SLIM lights ideal for vey demanding and difficult inspection jobs. The 2 new SLIM lights are designed with a 100% foldable body. In folded position the SLIM is reduced to pocket size. The powerful 100 lumen spot light of the SLIM lights provides you with a flashlight when the lamp is folded, providing a powerful flashlight with a sturdy grip.