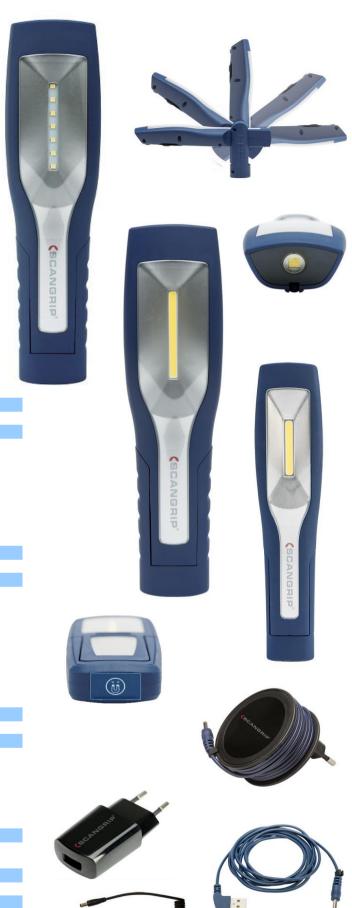

The rechargeable UNIFORM LED is equiped with powerful COB LED. Is a durable light and protected IP65. Slimmer charging base for easy wall mounting. Flexible lamp tilts up to 180°. Supplied with a strong built-in magnet and a turnable sturdy hook designed to fit the work belt.

| Number       | Description                                  |
|--------------|----------------------------------------------|
|              |                                              |
| 90SCAN035407 | SCANGRIP UNIFORM                             |
|              | COB LED / SPOT High power LED                |
|              | Stand 1 = 470 - 950 lux @0.5m, Spot 6000 lux |
|              | 250 - 500 lumen, spot 175 lumen              |
|              | Operating time 4,5-2 hour                    |
|              | Operating time spot 3 hour                   |
|              | Charging time 5 hour                         |
|              | 3.7V 3000mAh Li-ion                          |
|              | Protection IP65 IK07                         |

## SCANGRIP MINIFORM

The rechargeable MINIFORM LED is an ultra slim pocketsized work light.

| Number       | Description                             |
|--------------|-----------------------------------------|
|              |                                         |
| 90SCAN035404 | SCANGRIP MINIFORM                       |
|              | COB LED                                 |
|              | 100 - 200 lux @0.5m, Spot 800 lux @0.5m |
|              | 100 - 200 lumen, spot 75 lumen          |
|              | Operating time 6-3 hour, spot 4 hour    |
|              | Charging time 3 hour                    |
|              | 3.7V 1600mAh Li-ion                     |
|              | Protection IP65                         |
|              |                                         |