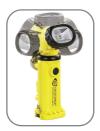

## **KNUCKLEHEAD®**

RECHARGEABLE WORK LIGHT

Head rotates 360° Articulates 210°

Powerful magnet attaches to steel surfaces Includes a cover to protect painted surfaces

Hang it with an integrated stowable hook

4 modes: High, low, moonlight, flash Moonlight mode runs 20 days Flash runs 8 hours

Optimized electronics provide regulated intensity

2 meter impact-resistance tested

IPX4 rated for water-resistance

Removable magnet with 135 lb pull strength features a replaceable rubber boot