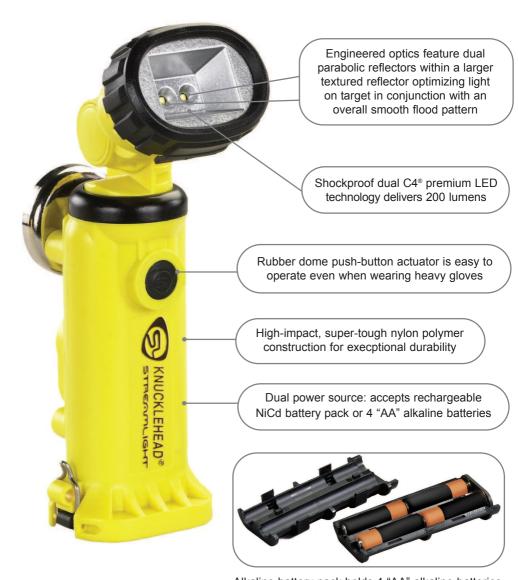

Alkaline battery pack holds 4 "AA" alkaline batteries

## Designed to put light where you need it, the Knucklehead is the most versatile light you'll ever own.

| FL1 STANDARD | HIGH          | LOW          |
|--------------|---------------|--------------|
| 314          | 200<br>LUMENS | 63<br>LUMENS |
| ()           | 3h 30min      | 16h          |
|              | 68m           | 37m          |
|              | 1150cd        | 350cd        |

4 modes: High, low, moonlight, flash Moonlight mode runs 20 days Flash runs 8 hours

Optimized electronics provide regulated intensity

2 meter impact-resistance tested

IPX4 rated for water-resistance

Removable magnet with 135 lb pull strength features a replaceable rubber boot