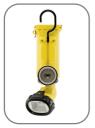

## **KNUCKLEHEAD®**

RECHARGEABLE WORK LIGHT

Head rotates 360° Articulates 210°

Powerful magnet attaches to steel surfaces Includes a cover to protect painted surfaces

Hang it with an integrated stowable hook