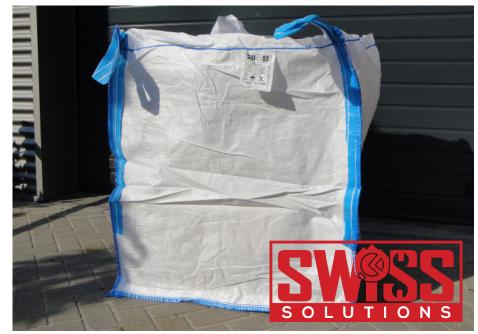

#### SWISS SOLUTIONS Big Bags available for all kind of materials

**Swiss Solutions Big Bags** available for several applications.

For a reliable storage and transport of raw materials or goods.

Choice in Big Bags for industry and construction, for food industry and chemical industry.

Available with inner liner with a skirt on top to close the bag completly or an extra long closure sleeve on top to have extra security with closure. Big Bags can be supplied with a flat bottom or with discharge possibility in the bottom.