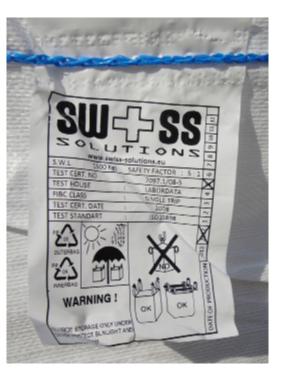

We offer also special Container Bags for standard 20ft containers.

Our Big Bags are equiped with a label with all kind of information about loading capacity, safety factor, test standard, certificate date and number, type of material of the outerbag and innerbag as well etc.