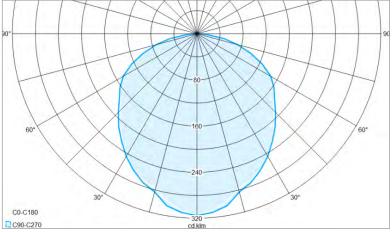

#### **MODEL CODE**

| MODEL CODE  | Power consumption [W] | Voltage [V] | Light fitting<br>Luminous<br>flux [lm] | System efficacy<br>[lm/W] | Ambi. Temp. °C |
|-------------|-----------------------|-------------|----------------------------------------|---------------------------|----------------|
| FLX 310 LED | 38W                   | 220-240V    | 3240                                   | 85                        | -20°C ÷ +50°C  |