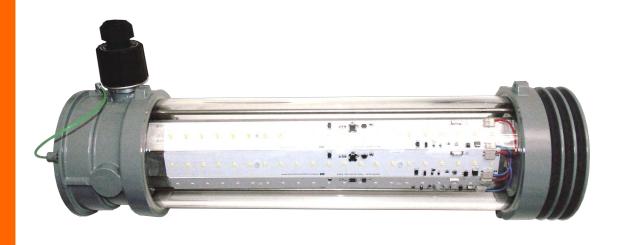

# **FLX 310 LED**

- High color rendering index CRI >80
- Estimated service life ≥50 000 working hours at t<sub>amb</sub> = 40°C
- LED 3 x 12W chip-on-board technology with OVP, OCP, OTP protection
- Autonomous activation after recovery
- Suitable for linear lighting up to 20 modules
- Color temperature: 4000K

Housing: aluminium powder painted casting

Diffuser: borosilicate glass tube,

Gasket: silicon

The light fitting is normally supplied with three LED linear sources, two entries M20 and wall/ sealing mounting set

## Linear LED light fitting