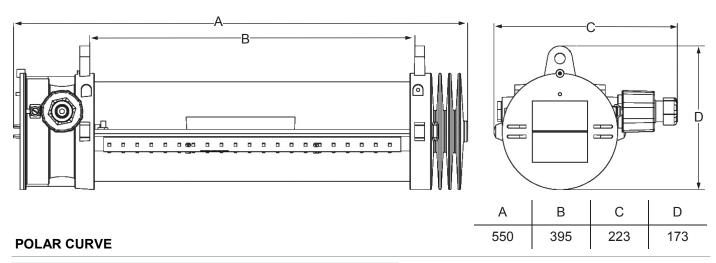

|  |  |  |  |
| Packing:                         | The packing contains: 1 pcs 540x230x200 mm                                                                           |  |  |  |  |

#### **MOUNTING**

Pendant, on pipe, wall, ceiling mounting. Operates in any position.





## Linear LED light fitting

#### **MODEL CODE**

| MODEL CODE  | Power consumption [W] | Voltage [V] | Light fitting<br>Luminous<br>flux [lm] | System efficacy<br>[lm/W] | Ambi. Temp. °C |
|-------------|-----------------------|-------------|----------------------------------------|---------------------------|----------------|
| FLX 310 LED | 38W                   | 220-240V    | 3240                                   | 85                        | -20°C ÷ +50°C  |

#### **DIMENSION DRAWING** (mm)





#### **SPARE PARTS AND ACCESSORIES**

| SKETCH