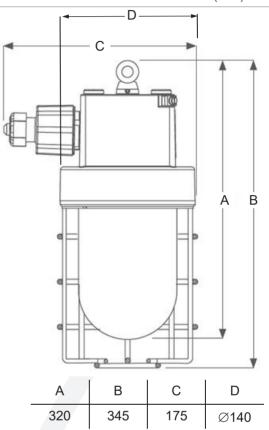

60x170mm                                                       |  |

### **MOUNTING**

Pendant, on pipe, wall, ceiling

### Pendant LED light fitting

### **MODEL CODE**

| MODEL CODE  | Power consumption [W]                  | Voltage [V] | Light fitting<br>Luminous flux [lm] | System efficacy<br>[lm/W] |
|-------------|----------------------------------------|-------------|-------------------------------------|---------------------------|
| PLFM 100/3  | E27 / 12 W Osram<br>E27 / 13 W Philips | 230V        | 810<br>1055                         | 70                        |
| PLFM 20 LED | 20W                                    | 230 V       | 2600                                | 120                       |

### **POLAR CURVE**



LED module 20W, 2000 Im

### **DIMENSION DRAWING** (mm)



### **SPARE PARTS AND ACCESSORIES**

| SKETCH | DESCRIPTION               | CODE        | SKETCH                                  | DESCRIPTION                              | CODE                     |
|--------|---------------------------|-------------|-----------------------------------------|------------------------------------------|--------------------------|
|        | Replacement glass<br>PLFM | PLFM 10-120 |                                         | Ex d metal plug<br>M20                   | SPC 20                   |
|        | Protective grid<br>PLFM   | PLFM 10-130 | (11111111111111111111111111111111111111 | LED bulb E27                             | prema tablici<br>izvedbi |
|        | Gasket PLFM               | PLFM 10-140 |                                         | PLFM m