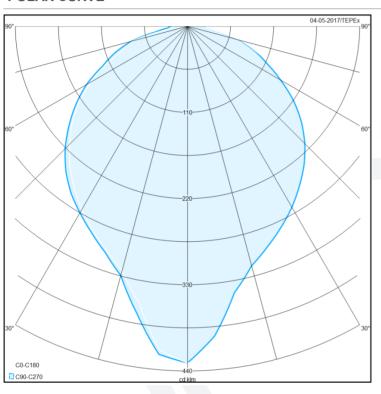

| The packing contains: 1 pcs 440x260x170mm                                                       |  |

### **MOUNTING**

Pendant, on pipe, wall, ceiling

### Pendant LED light fitting

### **MODEL CODE**

| MODEL CODE  | Power consumption [W]                  | Voltage [V] | Light fitting<br>Luminous flux [lm] | System efficacy<br>[lm/W] |
|-------------|----------------------------------------|-------------|-------------------------------------|---------------------------|
| PLFM 100/3  | E27 / 12 W Osram<br>E27 / 13 W Philips | 230V        | 810<br>1055                         | 70                        |
| PLFM 20 LED | 20W                                    | 230 V       | 2600                                | 120                       |

### **POLAR CURVE**



LED module 20W, 2000 Im

### **DIMENSION DRAWING** (mm)



### **SPARE PARTS AND ACCESSORIES**

| SKETCH | DESCRIPTION               | CODE        | SKETCH                                  | DESCRIPTION                              | CODE                     |
|--------|---------------------------|-------------|-----------------------------------------|------------------------------------------|--------------------------|
|        | Replacement glass<br>PLFM | PLFM 10-120 |                                         | Ex d metal plug<br>M20                   | SPC 20                   |
|        | Protective grid<br>PLFM   | PLFM 10-130 | (11111111111111111111111111111111111111 | LED bulb E27                             | prema tablici<br>izvedbi |
|        | Gasket PLFM               | PLF