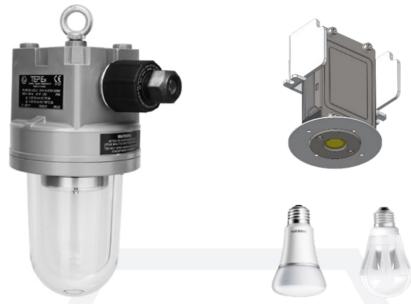

## PLFM LED

- Robust light alloy enclosure weighs only 3,5 kg
- Fast and easy installation
- PLFM 100/3 with E27 lampholder for LED bulb
- Estimated service life for LED module 20W ~ 70 000 h
- 4000K, CRI 80

### CONSTRUCTION

Enclosure: aluminum powder painted casting

Diffuser: borosilicate glass

Accessories: protective galvanized steel grid (INOX on request), assembly kit for wall, pipe

and ceiling mounting

Standard version without protected grid

### **MOUNTING**

Pendant, on pipe, wall, ceiling

### Pendant LED light fitting

### **MODEL CODE**

| MODEL CODE  | Power consumption [W]                  | Voltage [V] | Light fitting<br>Luminous flux [lm] | System efficacy<br>[lm/W] |
|-------------|----------------------------------------|-------------|-------------------------------------|---------------------------|
| PLFM 100/3  | E27 / 12 W Osram<br>E27 / 13 W Philips | 230V        | 810<br>1055                         | 70                        |
| PLFM 20 LED | 20W                                    | 230 V       | 2600                                | 120                       |