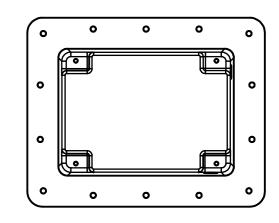

| Name: General assembly   EJB-A Aluminium with hinges long/short side 3.2/   If not shown 0.5                                                                                                                                                                                                                                                                                                                                                                                                                               |                 |                         |  |                              |      |            |            |  |  |  |
|----------------------------------------------------------------------------------------------------------------------------------------------------------------------------------------------------------------------------------------------------------------------------------------------------------------------------------------------------------------------------------------------------------------------------------------------------------------------------------------------------------------------------|-----------------|-------------------------|--|------------------------------|------|------------|------------|--|--|--|
|                                                                                                                                                                                                                                                                                                                                                                                                                                                                                                                            |                 | Drawing Nr.             |  |                              | A 2  | Scale: 1 : | 5          |  |  |  |
|                                                                                                                                                                                                                                                                                                                                                                                                                                                                                                                            | EJB-A           |                         |  | Drw: BvB                     | Chk: |            |            |  |  |  |
| BEI                                                                                                                                                                                                                                                                                                                                                                                                                                                                                                                        | Copyright: Tech | TechNed Benelux BV Orde |  | <b>ГПГ.</b> Date: 05-01-2016 |      | 01-2016    |            |  |  |  |
| Built for safet                                                                                                                                                                                                                                                                                                                                                                                                                                                                                                            | y & durability  | File:                   |  |                              |      | Costomer:  |            |  |  |  |
| TechNed® Benelux BV Veersteeg 15 4212 LR Spijk The Netherlands                                                                                                                                                                                                                                                                                                                                                                                                                                                             |                 |                         |  |                              |      |            | Sheet: 1/1 |  |  |  |
| This drawing is not published. It is the sole property of TechNed® Benelux BV. It is lent to the recipient for his confidential use only and upon the conditions agreements folowing.<br>In consideration of the loan of this drawing, the recipient promises and agrees to return it upon request and that it shall not be reproduced, copied, lent or otherwise disposed of,<br>directly or indirectly without the written consent of TechNed® Benelux BV not be used in any way to the interest of TechNed® Benelux BV. |                 |                         |  |                              |      |            |            |  |  |  |