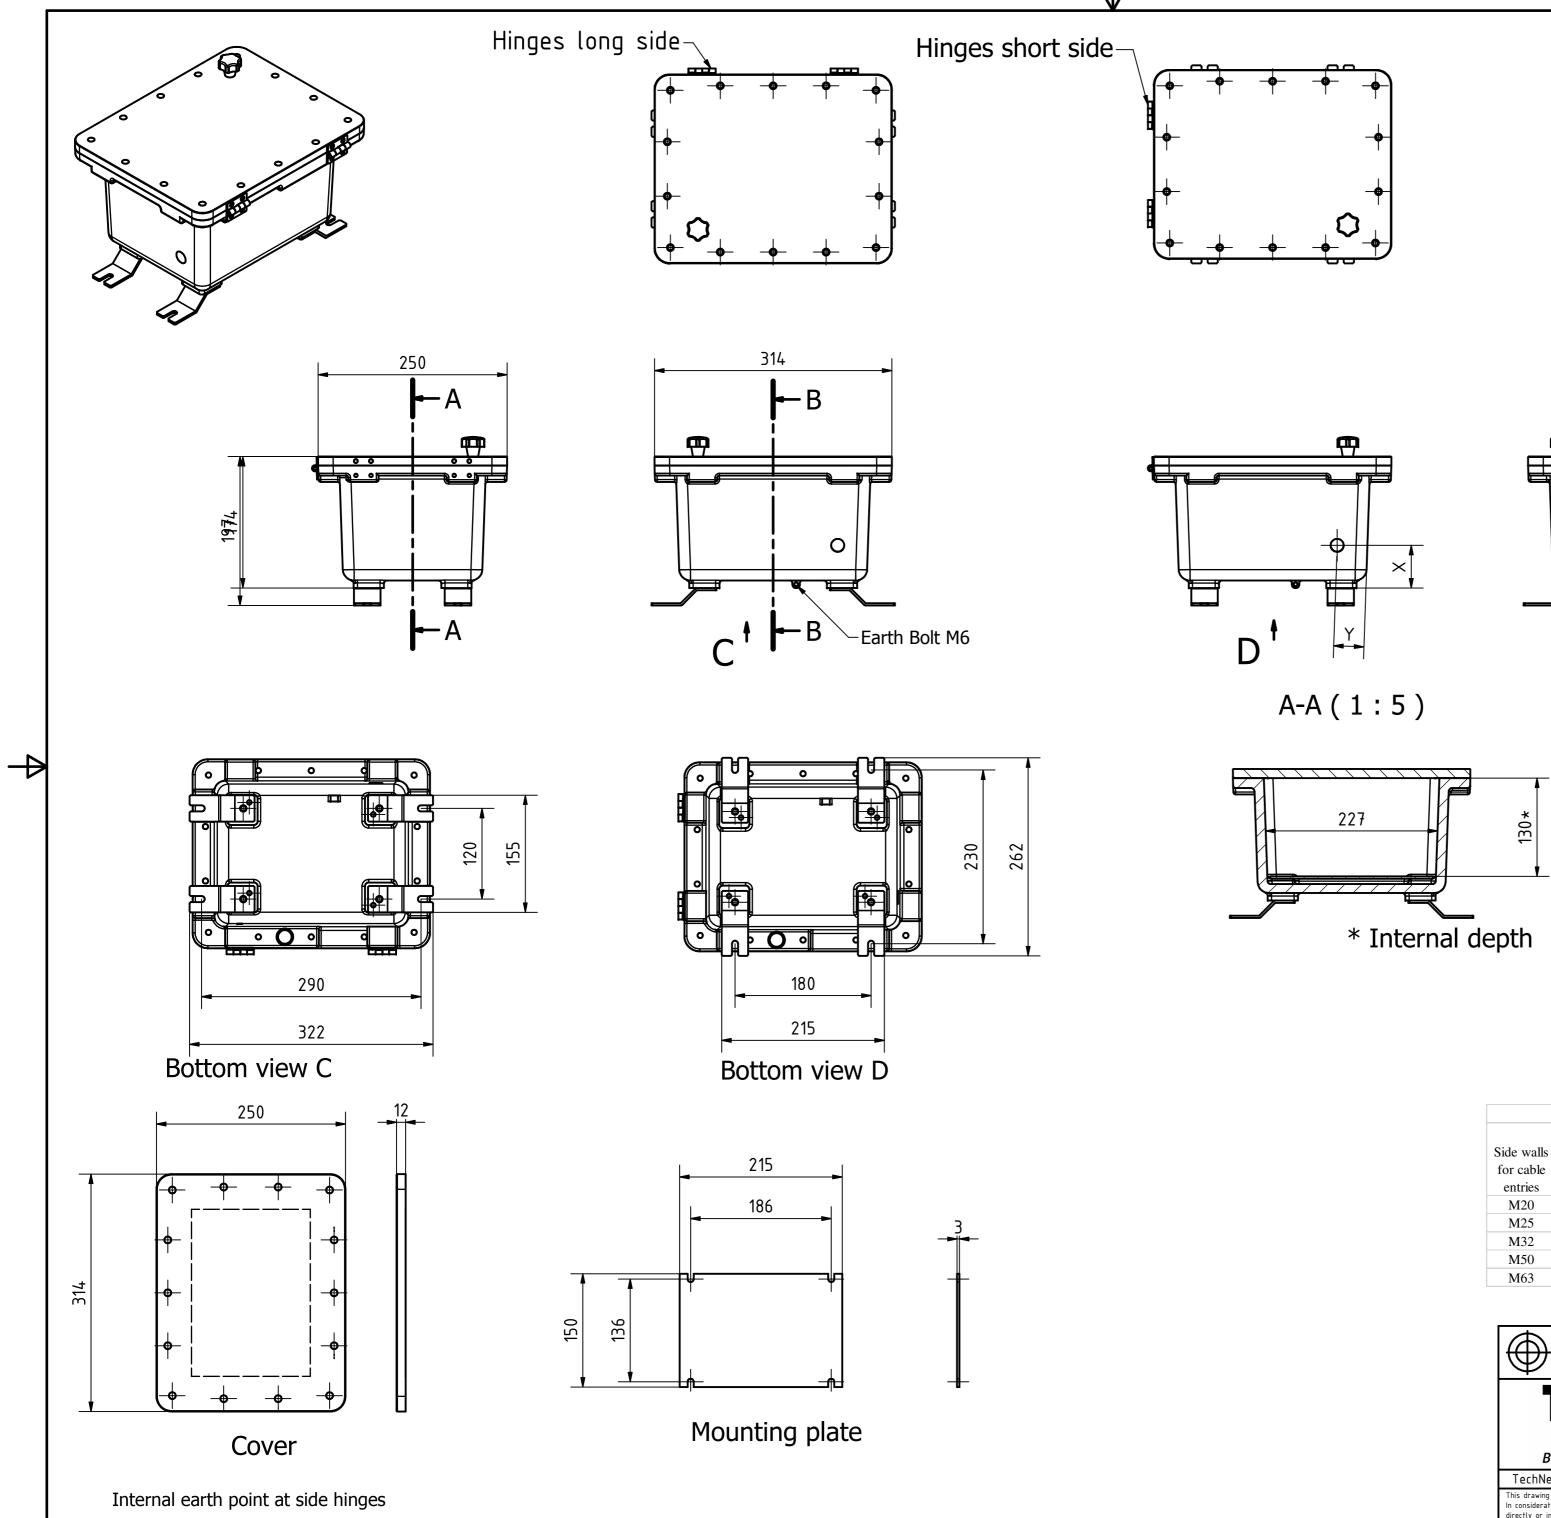

| Name: General assembly   EJB-A Aluminium with hinges long/short side 3.2/   If not shown 0.5                                                                                                                                                                                                                                                                                                                                                                                                                               |                 |                         |  |                              |      |            |            |  |  |  |
|----------------------------------------------------------------------------------------------------------------------------------------------------------------------------------------------------------------------------------------------------------------------------------------------------------------------------------------------------------------------------------------------------------------------------------------------------------------------------------------------------------------------------|-----------------|-------------------------|--|------------------------------|------|------------|------------|--|--|--|
|                                                                                                                                                                                                                                                                                                                                                                                                                                                                                                                            |                 | Drawing Nr.             |  |                              | A 2  | Scale: 1 : | 5          |  |  |  |
|                                                                                                                                                                                                                                                                                                                                                                                                                                                                                                                            | EJB-A           |                         |  | Drw: BvB                     | Chk: |            |            |  |  |  |
| BEI                                                                                                                                                                                                                                                                                                                                                                                                                                                                                                                        | Copyright: Tech | TechNed Benelux BV Orde |  | <b>ГПГ.</b> Date: 05-01-2016 |      | 01-2016    |            |  |  |  |
| Built for safet                                                                                                                                                                                                                                                                                                                                                                                                                                                                                                            | y & durability  | File:                   |  |                              |      | Costomer:  |            |  |  |  |
| TechNed® Benelux BV Veersteeg 15 4212 LR Spijk The Netherlands                                                                                                                                                                                                                                                                                                                                                                                                                                                             |                 |                         |  |                              |      |            | Sheet: 1/1 |  |  |  |
| This drawing is not published. It is the sole property of TechNed® Benelux BV. It is lent to the recipient for his confidential use only and upon the conditions agreements folowing.<br>In consideration of the loan of this drawing, the recipient promises and agrees to return it upon request and that it shall not be reproduced, copied, lent or otherwise disposed of,<br>directly or indirectly without the written consent of TechNed® Benelux BV not be used in any way to the interest of TechNed® Benelux BV. |                 |                         |  |                              |      |            |            |  |  |  |