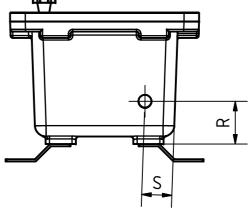

|            | Table        |                        |                   |                                                   |                                                      |  |  |  |  |  |
|------------|--------------|------------------------|-------------------|---------------------------------------------------|------------------------------------------------------|--|--|--|--|--|
| Side walls | Min. centre  | Centre to centre in mm | Quantity of cover | Min. distance in mm centre to mounting feet=X/min | Min. Centre distance in mm<br>to mounting feet=R/min |  |  |  |  |  |
| for cable  | to centre in | cover entries          | entries M         | distance in mm centre to                          | distance in mm centre to                             |  |  |  |  |  |
| entries    | mm.          | M 32x1,5               | 32 x 1,5          | ext.side wall =Y long side                        | ext. wall = $S$ short side                           |  |  |  |  |  |
| M20        | 45           |                        |                   | X=57/Y=40                                         | R=57/S=40                                            |  |  |  |  |  |
| M25        | 50           |                        |                   | X=57/Y=40                                         | R=57/S=43                                            |  |  |  |  |  |
| M32        | 64           | 63                     | 6                 | X=62/Y=67                                         | R=62/S=55                                            |  |  |  |  |  |
| M50        | 82           |                        |                   | X=82/Y=71                                         | R=82/S=94                                            |  |  |  |  |  |
| M63        | 116          |                        |                   |                                                   |                                                      |  |  |  |  |  |