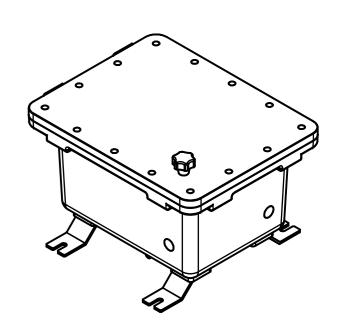

| Name: General assembly   EJB-A Aluminium with hinges long/short side 3.2/   If not shown 0.5                                                                                                                                                                                                                                                                                                                                                                                                                               |                 |                         |  |                              |      |            |            |  |  |  |
|----------------------------------------------------------------------------------------------------------------------------------------------------------------------------------------------------------------------------------------------------------------------------------------------------------------------------------------------------------------------------------------------------------------------------------------------------------------------------------------------------------------------------|-----------------|-------------------------|--|------------------------------|------|------------|------------|--|--|--|
|                                                                                                                                                                                                                                                                                                                                                                                                                                                                                                                            |                 | Drawing Nr.             |  |                              | A 2  | Scale: 1 : | 5          |  |  |  |
|                                                                                                                                                                                                                                                                                                                                                                                                                                                                                                                            | EJB-A           |                         |  | Drw: BvB                     | Chk: |            |            |  |  |  |
| BEI                                                                                                                                                                                                                                                                                                                                                                                                                                                                                                                        | Copyright: Tech | TechNed Benelux BV Orde |  | <b>ГПГ.</b> Date: 05-01-2016 |      | 01-2016    |            |  |  |  |
| Built for safet                                                                                                                                                                                                                                                                                                                                                                                                                                                                                                            | y & durability  | File:                   |  |                              |      | Costomer:  |            |  |  |  |
| TechNed® Benelux BV Veersteeg 15 4212 LR Spijk The Netherlands                                                                                                                                                                                                                                                                                                                                                                                                                                                             |                 |                         |  |                              |      |            | Sheet: 1/1 |  |  |  |
| This drawing is not published. It is the sole property of TechNed® Benelux BV. It is lent to the recipient for his confidential use only and upon the conditions agreements folowing.<br>In consideration of the loan of this drawing, the recipient promises and agrees to return it upon request and that it shall not be reproduced, copied, lent or otherwise disposed of,<br>directly or indirectly without the written consent of TechNed® Benelux BV not be used in any way to the interest of TechNed® Benelux BV. |                 |                         |  |                              |      |            |            |  |  |  |