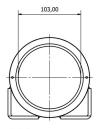

## **Upon request**

Lens:

Entries:

Weight:

Mounting:

Flying lead: Mounting straps: Sun shade: Voltage: 6 meters Stainless steel 316, complete set in bag Stainless steel 24V DC

Reverse of the second s

front view