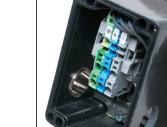

## **Specifications:**

Housing: Lamp type: Ingress Protection: Temperature range: Voltage: Power consumption: Electrical connections: Stainless steel 316 Xenon 35 Watt included IP 66 -50°C to +50°C 110V-230V 50/60 Hz, multi voltage 50 Watt 0,5 to 4 sqmm by spring terminals through integrated GRP Ex e junction box, suitable for through wiring Maxos glass 2 entries, M25, 1 plugged off 2 mounting feet (mounting straps optional) Approx. 10 Kg.