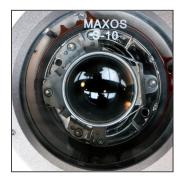

## **Specifications:**

Housing: Lamp type: Ingress Protection: Temperature range: Voltage: Power consumption: Electrical connections: Stainless steel 316 Xenon 35 Watt included IP 66 -50°C to +50°C 110V-230V 50/60 Hz, multi voltage 50 Watt 0,5 to 4 sqmm by spring terminals through integrated GRP Ex e junction box, suitable for through wiring Maxos glass 2 entries, M25, 1 plugged off 2 mounting feet (mounting straps optional) Approx. 10 Kg.