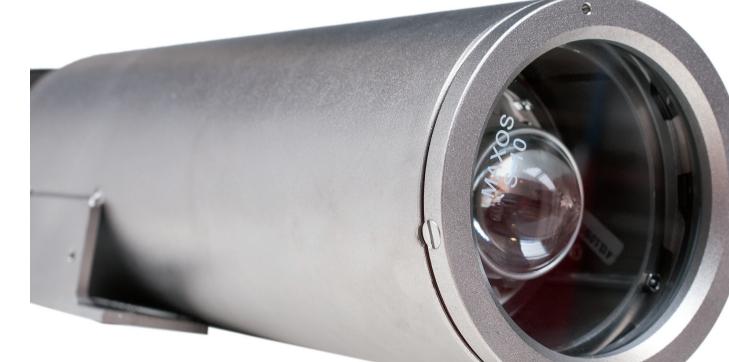

## TB-AMG-132-HFL series

Explosion proof helideck floodlight

## **Specifications:**

Housing: Lamp type: Ingress Protection: Temperature range: Voltage: Power consumption: Electrical connections: Stainless steel 316 Xenon 35 Watt included IP 66 -50°C to +50°C 110V-230V 50/60 Hz, multi voltage 50 Watt 0,5 to 4 sqmm by spring terminals through integrated GRP Ex e junction box, suitable for through wiring Maxos glass 2 entries, M25, 1 plugged off 2 mounting feet (mounting straps optional) Approx. 10 Kg.