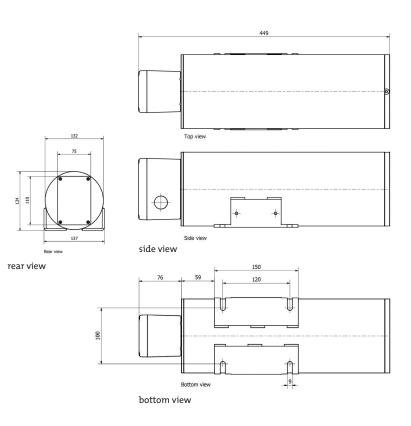

## **Specifications:**

Housing: Lamp type: Ingress Protection: Temperature range: Voltage: Power consumption: Electrical connections: Stainless steel 316 Xenon 35 Watt included IP 66 -50°C to +50°C 110V-230V 50/60 Hz, multi voltage 50 Watt 0,5 to 4 sqmm by spring terminals through integrated GRP Ex e junction box, suitable for through wiring Maxos glass 2 entries, M25, 1 plugged off 2 mounting feet (mounting straps optional) Approx. 10 Kg.

## **Upon request**

Lens:

Entries:

Weight:

Mounting:

Flying lead: Mounting straps: Sun shade: Voltage: 6 meters Stainless steel 316, complete set in bag Stainless steel 24V DC

Reverse of the second s

front view