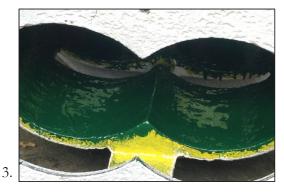

#### Pictures

- 1. Screw chambers attacked by corrosion.
- 2. After refurbishment, parts are machined to original size and clearance.
- 3. Chambers rebuild with Wencon Rapid and Hi-Temp, ready for machining
- 4. Machining after alignment completed.