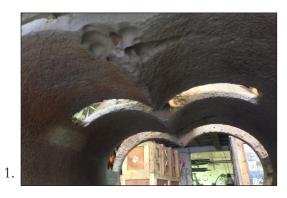

#### Pictures

- 1. Screw chambers attacked by corrosion.
- 2. After refurbishment, parts are machined to original size and clearance.
- 3. Chambers rebuild with Wencon Rapid and Hi-Temp, ready for machining
- 4. Machining after alignment completed.