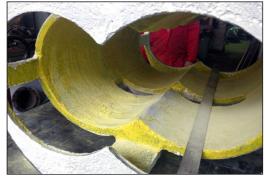

#### Pictures

- 1. Screw chambers attacked by corrosion.
- 2. After refurbishment, parts are machined to original size and clearance.
- 3. Chambers rebuild with Wencon Rapid and Hi-Temp, ready for machining
- 4. Machining after alignment completed.