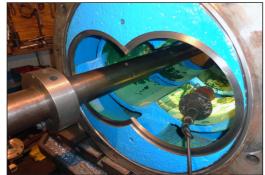

#### Pictures

- 1. Screw chambers attacked by corrosion.
- 2. After refurbishment, parts are machined to original size and clearance.
- 3. Chambers rebuild with Wencon Rapid and Hi-Temp, ready for machining
- 4. Machining after alignment completed.